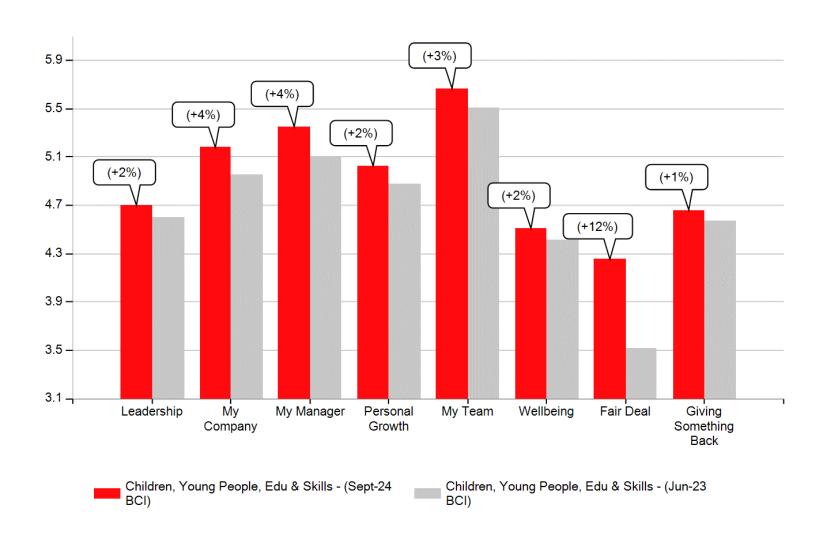

### **8 Factors of Engagement**

#### **Comparison against previous survey**

- The chart on this slide shows the difference in scores since the last survey in June 2023
- The differences are shown as percentage point differences
- An increase from 2 to 4 on a 7-point scale can be expressed as either 100% (relative change) or 33 percentage points (absolute change)