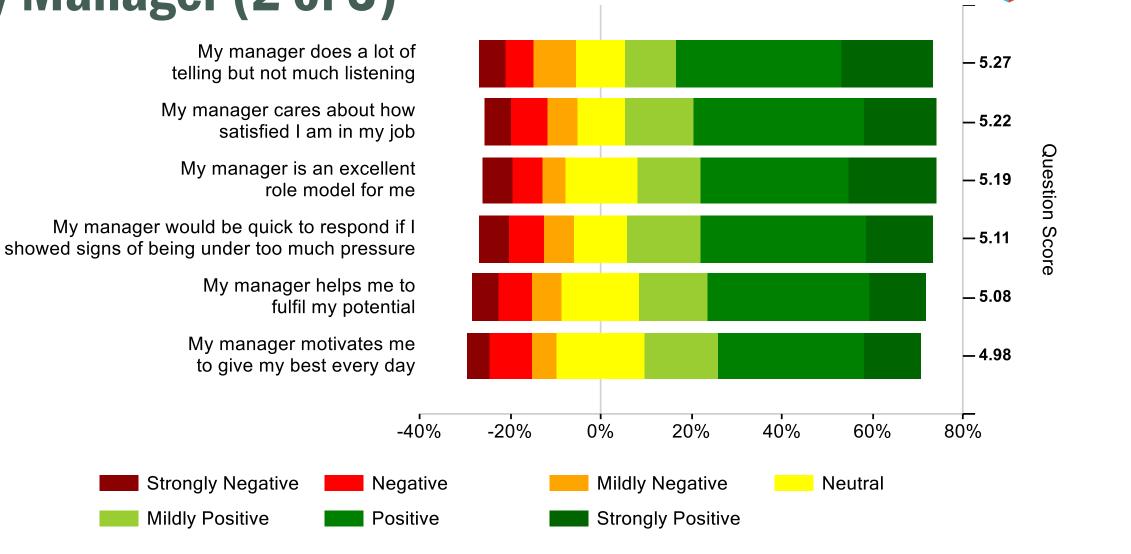

*Comparison against previous survey**

- The chart on this slide shows the difference in scores since the last survey in June 2023
- The differences are shown as percentage point differences
- An increase from 2 to 4 on a 7-point scale can be expressed as either 100% (relative change) or 33 percentage points (absolute change)







#### **Introduction to heatmaps**

- The heatmaps show a breakdown of responses to statements in each factor
- Regardless of the wording of statements (positive or negative) 1 is always the lowest and 7 the highest
- Green portions of the heatmaps on the right-hand side are positive even if the statement is worded negatively
- The statements are shown in order of highest to lowest scores



#### Leadership





### **My Company**







## My Manager (2 of 3)



## My Manager (3 of 3)









- MC<sup>3</sup> allows all eligible managers to see how they scored in 4 key behaviour areas
- The scores are based on a manager's direct report's answers to 19 of the statements in the survey
- A manager needs a minimum of 3 responses from their direct reports in order to see their personal scores



#### MC<sub>3</sub>



| Overall |
|---------|
| MC3     |

| Motivates | Inspiring | Energising |
|-----------|-----------|------------|
| Σ         | _         | ш          |

| _         |           |       |               |        |
|-----------|-----------|-------|---------------|--------|
| Listening | Informing | Cares | Understanding | Caring |

3\* Manager

| 82.58 |
|-------|
| -10   |

| 81.28 | 82.22 | 81.16 |
|-------|-------|-------|
| -10   |