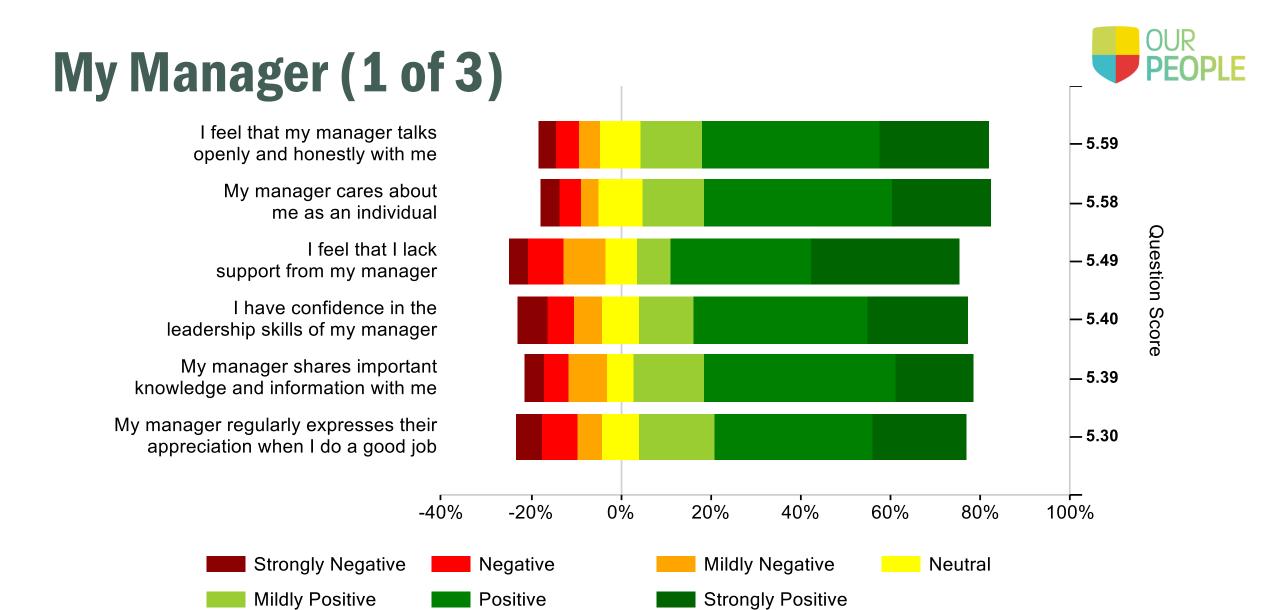

#### Leadership

#### **Introduction to heatmaps**

- The heatmaps show a breakdown of responses to statements in each factor
- Regardless of the wording of statements (positive or negative) 1 is always the lowest and 7 the highest
- Green portions of the heatmaps on the right-hand side are positive even if the statement is worded negatively
- The statements are shown in order of highest to lowest scores