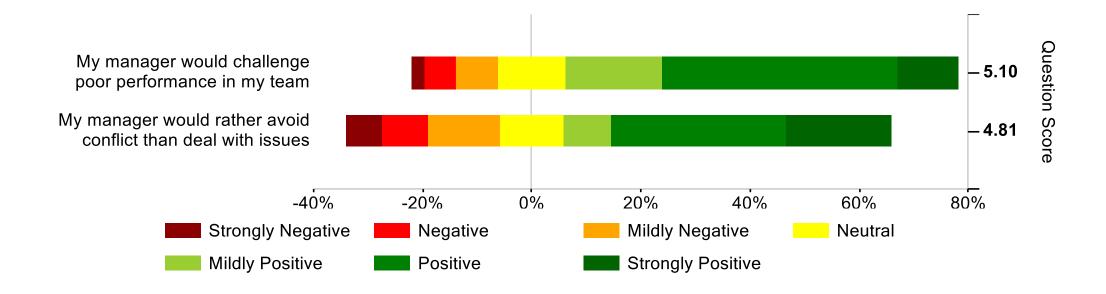

survey**

- The chart on this slide shows the difference in scores since the last survey in June 2023
- The differences are shown as percentage point differences
- An increase from 2 to 4 on a 7-point scale can be expressed as either 100% (relative change) or 33 percentage points (absolute change)







#### **Introduction to heatmaps**

- The heatmaps show a breakdown of responses to statements in each factor
- Regardless of the wording of statements (positive or negative) 1 is always the lowest and 7 the highest
- Green portions of the heatmaps on the right-hand side are positive even if the statement is worded negatively
- The statements are shown in order of highest to lowest scores



#### Leadership





### **My Company**







## My Manager (2 of 3)



## My Manager (3 of 3)









- MC<sup>3</sup> allows all eligible managers to see how they scored in 4 key behaviour areas
- The scores are based on a manager's direct report's answers to 19 of the statements in the survey
- A manager needs a minimum of 3 responses from their direct reports in order to see their personal scores



#### MC<sub>3</sub>



| Overall |
|---------|
| MC3     |

| Motivates | Inspiring | Energising |
|-----------|-----------|------------|
| Σ         | _         | ш          |

| _         |           |       |               |        |
|-----------|-----------|-------|---------------|--------|
| Listening | Informing | Cares | Understanding | Caring |

3\* Manager

| 82.58 |
|-------|
| -10   |

| 81.28 | 82.22 | 81.16 |
|-------|-------|-------|
| -10   | -12   | -8    |

| 83.33 | 8