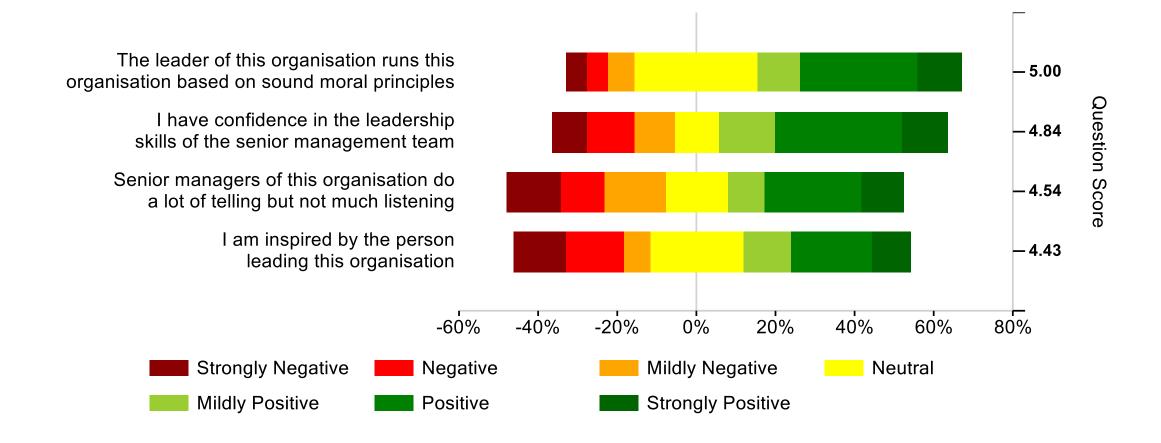

of Jersey

### **8 Factors of Engagement**



#### **Comparison against previous survey**

- The chart on this slide shows the difference in scores since the last survey in June 2023
- The differences are shown as percentage point differences
- An increase from 2 to 4 on a 7-point scale can be expressed as either 100% (relative change) or 33 percentage points (absolute change)







#### **Introduction to heatmaps**

- The heatmaps show a breakdown of responses to statements in each factor
- Regardless of the wording of statements (positive or negative) 1 is always the lowest and 7 the highest
- Green portions of the heatmaps on the right-hand side are positive even if the statement is worded negatively
- The statements are shown in order of highest to lowest scores



#### Leadership





### **My Company**







## My Manager (2 of 3)



## My Manager (3 of 3)









- MC<sup>3</sup> allows all eligible managers to see how they scored in 4 key behaviour areas
- The scores are based on a manager's direct report's answers to 19 of the statements in the survey
- A manager needs a minimum of 3 responses from their direct reports in order to see their personal scores



#### MC<sub>3</sub>



| Overall |
|---------|
| MC3     |

| Motivates | Inspiring | Energising |
|-----------|-----------|------------|
| Σ         | _         | ш          |

| _         |           |       |               |        |
|-----------|-----------|-------|---------------|--------|
| Listening | Informing | Cares | Understanding | Caring |

3\* Manager

| 82.58 |
|-------|
| -10   |

| 81.28 |