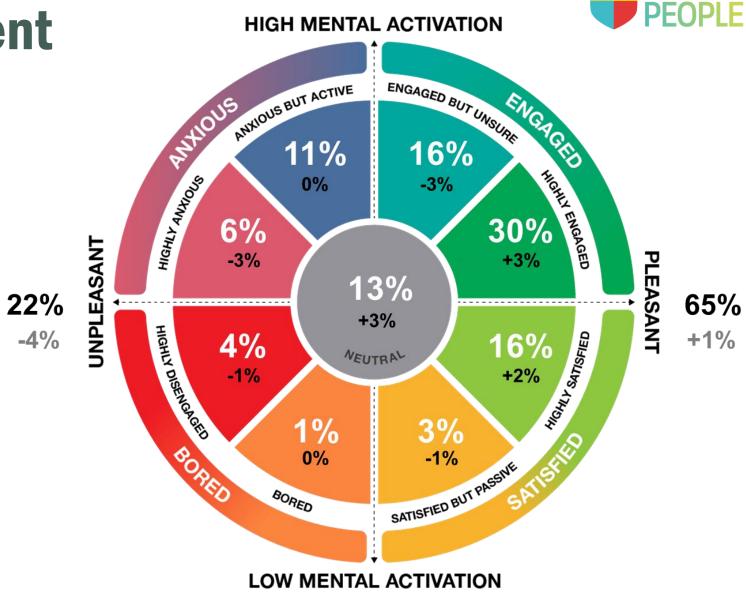

#### Children, Young People, Edu & Skills

- The engagement chart is based on two additional questions from the survey
- The questions measured how stressed or calm and how bored or enthusiastic colleagues felt
- 65% of respondents within Children, Young People, Edu & Skills reported an overall pleasant experience in the workplace
- This chart is not based on the 8 factors of engagement scores