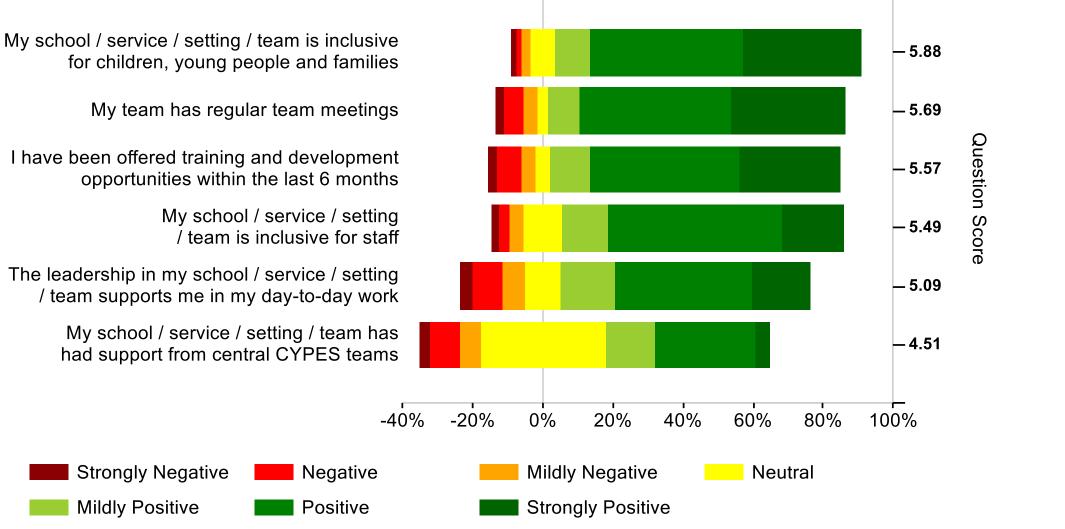

-----|--|
| 7     |  |

| 62.59 | 59.33 | 67.88 |
|-------|-------|-------|
| 9     | 10    | 5     |

| 66.88 | 63.19 | 62.80 |
|-------|-------|-------|
| 5     | 9     | 8     |

| 67.06 | 63.28 | 65.40 |
|-------|-------|-------|
| 7     | 10    | 10    |

| 64.09 | 66.28 | 67.02 |
|-------|-------|-------|
| 8     | 4     | 6     |

OTW is Good





 $\bigstar \bigstar \bigstar$  is World Class

#### **Personal Growth**





## My Team





## Wellbeing





#### **Fair Deal**





### **Giving Something Back**





This organisation has a strong social conscience

**Strongly Negative** 

Mildly Positive

I think this organisation should put more back into the local community

I believe this organisation does not do enough to protect the environment



#### Feedback





### Bespoke