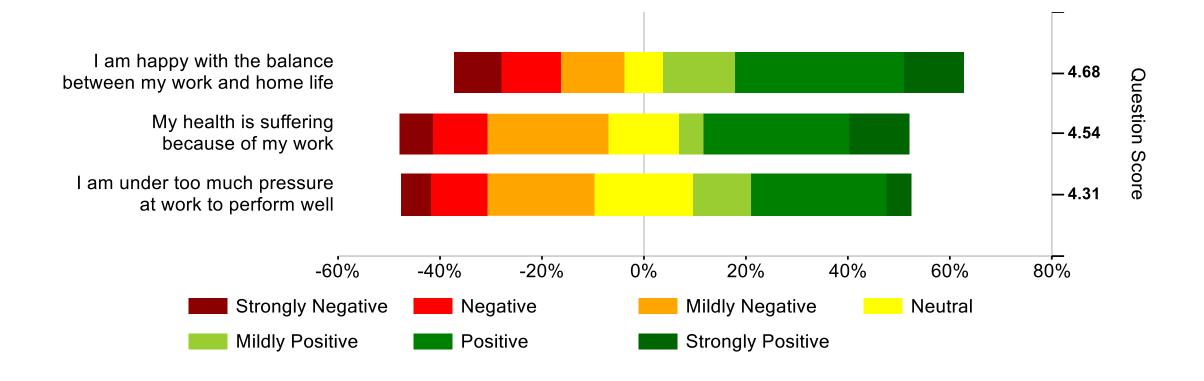

04 |
|-------|-------|-------|
| 2     | 1     | 3     |

| 72.04 | 72.73 | 72.07 |
|-------|-------|-------|
| 0     | 0     | -1    |

| 74.96 | 73.33 | 76.34 |
|-------|-------|-------|
| -1    | 0     | -1    |

| 71.89 | 71.67 | 72.62 |
|-------|-------|-------|
| 0     | -2    | 1     |

Ones to Watch Manager

| 65.34 |  |
|-------|--|
| 7     |  |

| 62.59 | 59.33 | 67.88 |
|-------|-------|-------|
| 9     | 10    | 5     |

| 66.88 | 63.19 | 62.80 |
|-------|-------|-------|
| 5     | 9     | 8     |

| 67.06 | 63.28 | 65.40 |
|-------|-------|-------|
| 7     | 10    | 10    |

| 64.09 | 66.28 | 67.02 |
|-------|-------|-------|
| 8     | 4     | 6     |

OTW is Good





 $\bigstar \bigstar \bigstar$  is World Class

#### **Personal Growth**





## My Team





## Wellbeing





#### **Fair Deal**





### **Giving Something Back**





This organisation has a strong social conscience

**Strongly Negative** 

Mildly Positive

I think this organisation should put more back into the local community

I believe this organisation does not do enough to protect the environment



#### Feedback





### Bespoke