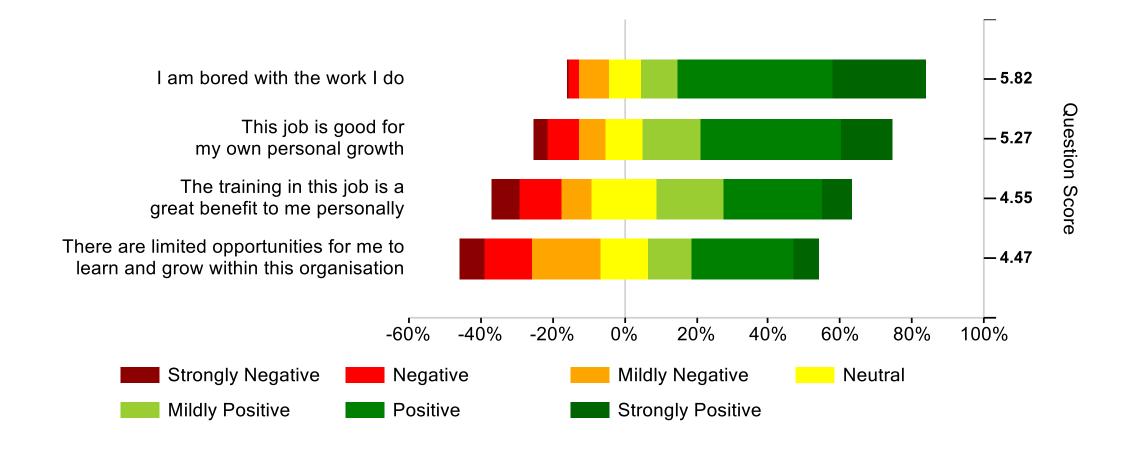

|
| 1     |

| 69.67 | 68.52 | 70.04 |
|-------|-------|-------|
| 2     | 1     | 3     |

| 72.04 | 72.73 | 72.07 |
|-------|-------|-------|
| 0     | 0     | -1    |

| 74.96 | 73.33 | 76.34 |
|-------|-------|-------|
| -1    | 0     | -1    |

| 71.89 | 71.67 | 72.62 |
|-------|-------|-------|
| 0     | -2    | 1     |

Ones to Watch Manager

| 65.34 |  |
|-------|--|
| 7     |  |

| 62.59 | 59.33 | 67.88 |
|-------|-------|-------|
| 9     | 10    | 5     |

| 66.88 | 63.19 | 62.80 |
|-------|-------|-------|
| 5     | 9     | 8     |

| 67.06 | 63.28 | 65.40 |
|-------|-------|-------|
| 7     | 10    | 10    |

| 64.09 | 66.28 | 67.02 |
|-------|-------|-------|
| 8     | 4     | 6     |

OTW is Good





 $\bigstar \bigstar \bigstar$  is World Class

#### **Personal Growth**





## My Team





## Wellbeing





#### **Fair Deal**





### **Giving Something Back**





This organisation has a strong social conscience

**Strongly Negative** 

Mildly Positive

I think this organisation should put more back into the local community

I believe this organisation does not do enough to protect the environment



#### Feedback





### Bespoke