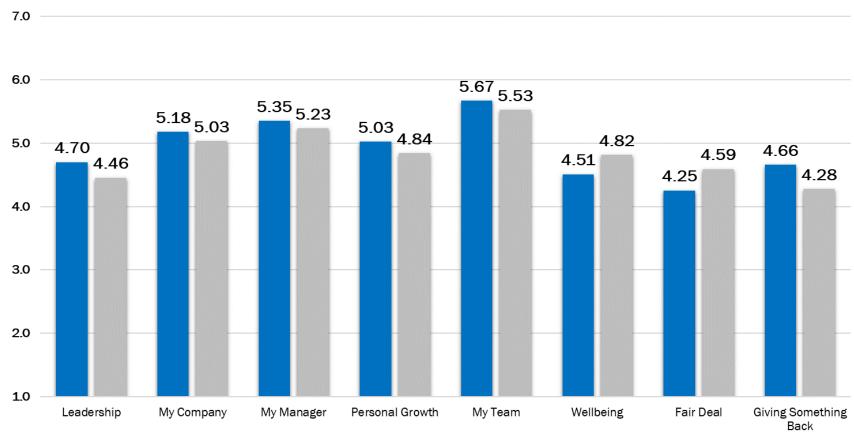

### **8 Factors of Engagement**

#### Children, Young People, Edu & Skills vs GoJ

- The 8 factor scores are based on the core 24 statements in the survey
- Each factor is scored on a scale of 1 to 7

■ Children, Young People, Edu & Skills

■ Government of Jersey