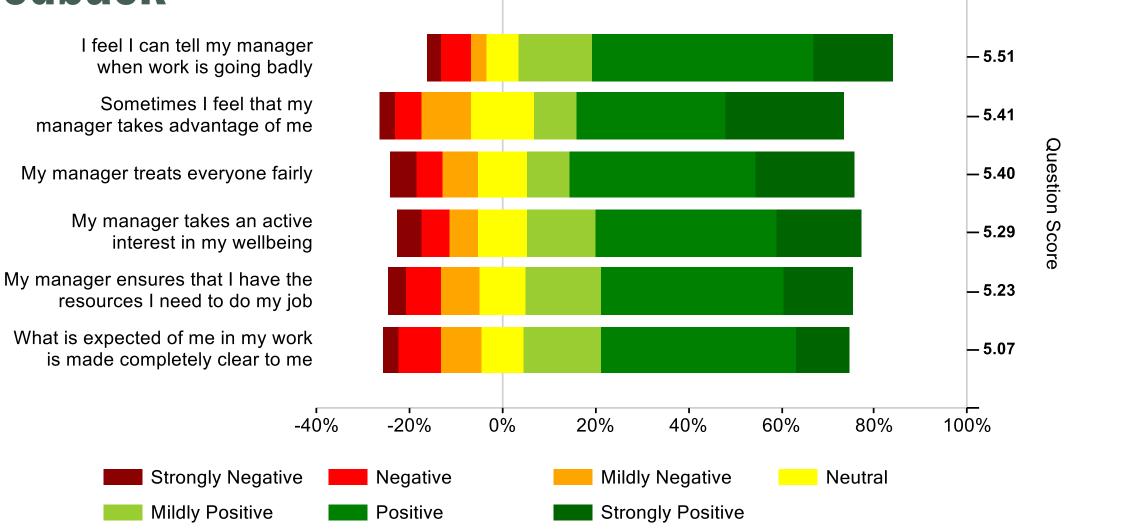

65.34 |  |
|-------|--|
| 7     |  |

| 62.59 | 59.33 | 67.88 |
|-------|-------|-------|
| 9     | 10    | 5     |

| 66.88 | 63.19 | 62.80 |
|-------|-------|-------|
| 5     | 9     | 8     |

| 67.06 | 63.28 | 65.40 |
|-------|-------|-------|
| 7     | 10    | 10    |

| 64.09 | 66.28 | 67.02 |
|-------|-------|-------|
| 8     | 4     | 6     |

OTW is Good





 $\bigstar \bigstar \bigstar$  is World Class

#### **Personal Growth**





## My Team





## Wellbeing





#### **Fair Deal**





### **Giving Something Back**





This organisation has a strong social conscience

**Strongly Negative** 

Mildly Positive

I think this organisation should put more back into the local community

I believe this organisation does not do enough to protect the environment



#### Feedback





### Bespoke