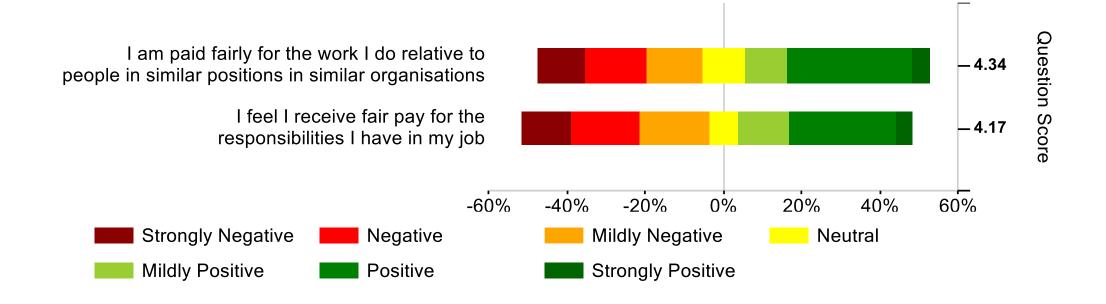

-----|
| 2     | 1     | 3     |

| 72.04 | 72.73 | 72.07 |
|-------|-------|-------|
| 0     | 0     | -1    |

| 74.96 | 73.33 | 76.34 |
|-------|-------|-------|
| -1    | 0     | -1    |

| 71.89 | 71.67 | 72.62 |
|-------|-------|-------|
| 0     | -2    | 1     |

Ones to Watch Manager

| 65.34 |  |
|-------|--|
| 7     |  |

| 62.59 | 59.33 | 67.88 |
|-------|-------|-------|
| 9     | 10    | 5     |

| 66.88 | 63.19 | 62.80 |
|-------|-------|-------|
| 5     | 9     | 8     |

| 67.06 | 63.28 | 65.40 |
|-------|-------|-------|
| 7     | 10    | 10    |

| 64.09 | 66.28 | 67.02 |
|-------|-------|-------|
| 8     | 4     | 6     |

OTW is Good





 $\bigstar \bigstar \bigstar$  is World Class

#### **Personal Growth**





## My Team





## Wellbeing





#### **Fair Deal**





### **Giving Something Back**





This organisation has a strong social conscience

**Strongly Negative** 

Mildly Positive

I think this organisation should put more back into the local community

I believe this organisation does not do enough to protect the environment



#### Feedback





### Bespoke