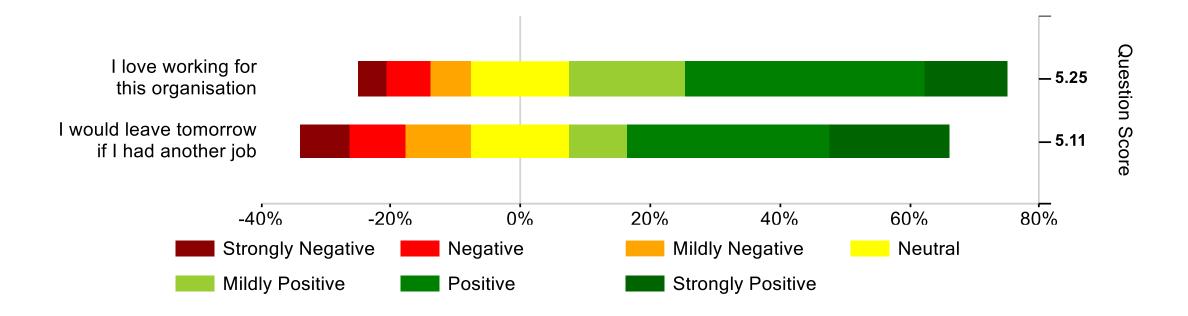

rs of Engagement**



#### **Comparison against previous survey**

- The chart on this slide shows the difference in scores since the last survey in June 2023
- The differences are shown as percentage point differences
- An increase from 2 to 4 on a 7-point scale can be expressed as either 100% (relative change) or 33 percentage points (absolute change)







#### **Introduction to heatmaps**

- The heatmaps show a breakdown of responses to statements in each factor
- Regardless of the wording of statements (positive or negative) 1 is always the lowest and 7 the highest
- Green portions of the heatmaps on the right-hand side are positive even if the statement is worded negatively
- The statements are shown in order of highest to lowest scores



#### Leadership





### **My Company**







## My Manager (2 of 3)



## My Manager (3 of 3)









- MC<sup>3</sup> allows all eligible managers to see how they scored in 4 key behaviour areas
- The scores are based on a manager's direct report's answers to 19 of the statements in the survey
- A manager needs a minimum of 3 responses from their direct reports in order to see their personal scores



#### MC<sub>3</sub>



| Overall |
|---------|
| MC3     |

| Motivates | Inspiring | Energising |
|-----------|-----------|------------|
| Σ         | _         | ш          |

| _         |           |       |               |        |
|-----------|-----------|-------|---------------|--------|
| Listening | Informing | Cares | Understanding | Caring |

3\* Manager

| 82.58 |
|-------|
| -10   |

| 81.28 | 82.22 | 81.16 |
|-------