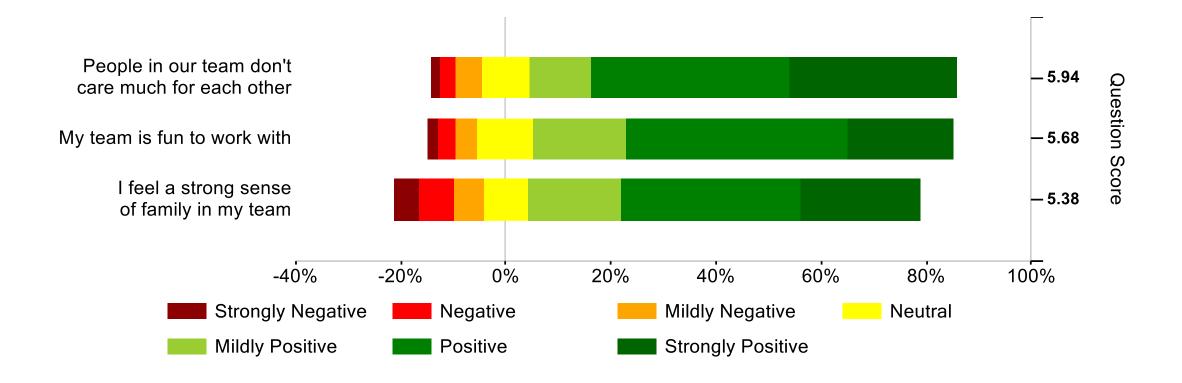

9.67 | 68.52 | 70.04 |
|-------|-------|-------|
| 2     | 1     | 3     |

| 72.04 | 72.73 | 72.07 |
|-------|-------|-------|
| 0     | 0     | -1    |

| 74.96 | 73.33 | 76.34 |
|-------|-------|-------|
| -1    | 0     | -1    |

| 71.89 | 71.67 | 72.62 |
|-------|-------|-------|
| 0     | -2    | 1     |

Ones to Watch Manager

| 65.34 |  |
|-------|--|
| 7     |  |

| 62.59 | 59.33 | 67.88 |
|-------|-------|-------|
| 9     | 10    | 5     |

| 66.88 | 63.19 | 62.80 |
|-------|-------|-------|
| 5     | 9     | 8     |

| 67.06 | 63.28 | 65.40 |
|-------|-------|-------|
| 7     | 10    | 10    |

| 64.09 | 66.28 | 67.02 |
|-------|-------|-------|
| 8     | 4     | 6     |

OTW is Good





 $\bigstar \bigstar \bigstar$  is World Class

#### **Personal Growth**





## My Team





## Wellbeing





#### **Fair Deal**





### **Giving Something Back**





This organisation has a strong social conscience

**Strongly Negative** 

Mildly Positive

I think this organisation should put more back into the local community

I believe this organisation does not do enough to protect the environment



#### Feedback





### Bespoke