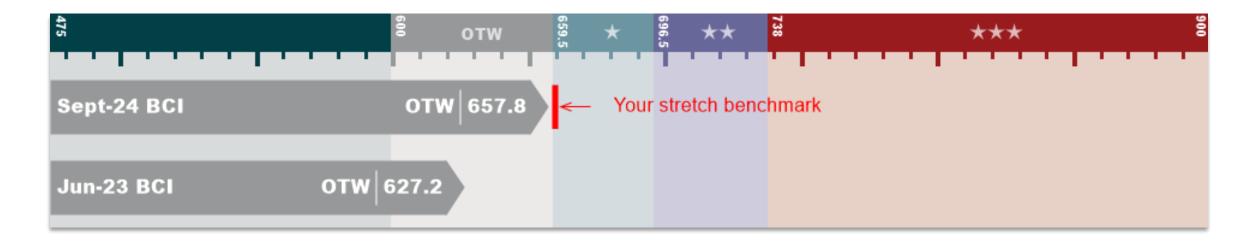

#### Children, Young People, Edu & Skills

- The BCI score is a recognised standard for employee engagement calculated by combining the responses to the core statements in the survey, relating to the 8 Factors of Engagement
- The score is on a scale of 0-1000, although most companies fall between 475 and 900

OTW is Good

★ is Very Good

★★ is Outstanding

★★★ is World Class