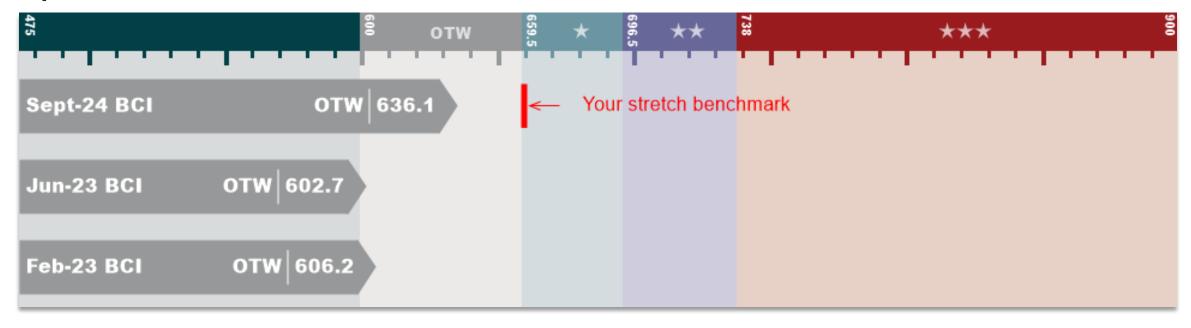

# **Executive Summary**

The Department of External Relations have seen improvements made year on year with a 33.4 point increase in BCI score year on year.

The Department of External Relations are now placed firmly in the 'ones to watch' or 'good' category.

### **Department of External Relations**

- The BCI score is a recognised standard for employee engagement calculated by combining the responses to the core statements in the survey, relating to the 8 Factors of Engagement
- The score is on a scale of 0-1000, although most companies fall between 475 and 900

OTW is Good

★ is Very Good

★★ is Outstanding

★★★ is World Class