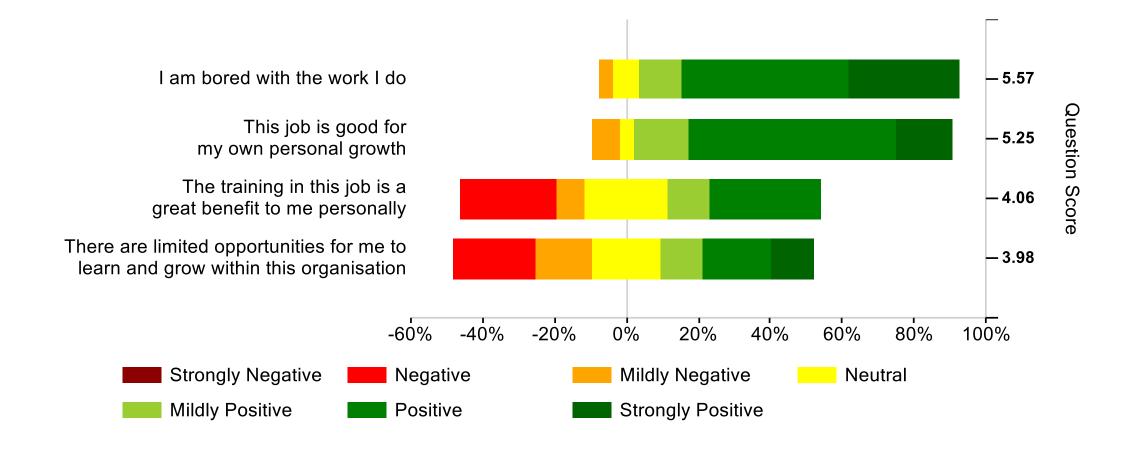

------|-------|

1\* Manager

| 71.46 |
|-------|
| 4     |

75.38

| 69.67 | 68.52 | 70.04 |
|-------|-------|-------|
| 2     | 3     | 2     |

| 72.04 | 72.73 | 72.07 |
|-------|-------|-------|
| 3     | 3     | 3     |

| 74.96 | 73.33 | 76.34 |
|-------|-------|-------|
| 4     | 5     | 2     |

| 71.89 | 71.67 | 72.62 |
|-------|-------|-------|
| 4     | 3     | 3     |

Ones to Watch Manager

| 65.34 |
|-------|
| 10    |

| 62.59 | 59.33 | 67.88 |
|-------|-------|-------|
| 10    | 13    | 4     |

| 66.88 | 63.19 | 62.80 |
|-------|-------|-------|
| 8     | 13    | 12    |

| 67.06 | 63.28 | 65.40 |
|-------|-------|-------|
| 11    | 15    | 13    |

| 64.09 | 66.28 | 67.02 |
|-------|-------|-------|
| 11    | 9     | 9     |

OTW is Good







### **Personal Growth**





# My Team





# Wellbeing





## **Fair Deal**





# **Giving Something Back**



This organisation is keen to help people from disadvantaged backgrounds

This organisation has a strong social conscience

**Strongly Negative** 

Mildly Positive

I believe this organisation does not do enough to protect the environment

I think this organisation should put more back into the local community



## Feedback