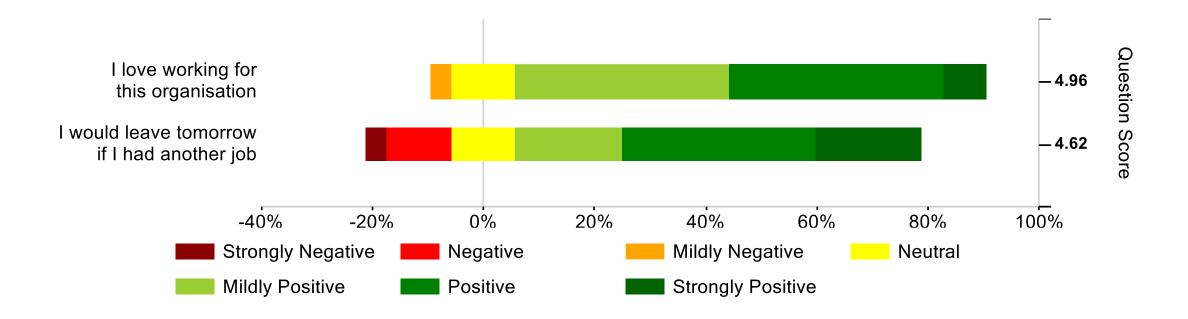

t scale can be expressed as either 100% (relative change) or 33 percentage points (absolute change)



# **8 Factors of Engagement**



### **Department of External Relations vs GoJ**

- The 8 factor scores are based on the core 24 statements in the survey
- Each factor is scored on a scale of 1 to 7



■ Department of External Relations

■ Government of Jersey





### **Introduction to heatmaps**

- The heatmaps show a breakdown of responses to statements in each factor
- Regardless of the wording of statements (positive or negative) 1 is always the lowest and 7 the highest
- Green portions of the heatmaps on the right-hand side are positive even if the statement is worded negatively
- The statements are shown in order of highest to lowest scores



# Leadership





# **My Company**





My Manager (1 of 3) I feel that I lack **- 5.96** support from my manager I feel that my manager talks - 5.77 openly and honestly with me **Question Score** My manager cares about **- 5.75** me as an individual My manager shares important **-** 5.68 knowledge and information with me I have confidence in the **- 5.66** leadership skills of my manager My manager does a lot of **-** 5.64 telling but not much listening -20% 0% 20% 40% 60% 80% 100% **Strongly Negative** Negative Mildly Negative Neutral

**Strongly Positive** 

Mildly Positive

**Positive** 

# My Manager (2 of 3)



# My Manager (3 of 3)









- MC<sup>3</sup> allows all eligible managers to see how they scored in 4 key behaviour areas
- The scores are based on a manager's direct report's answers to 19 of the statements in