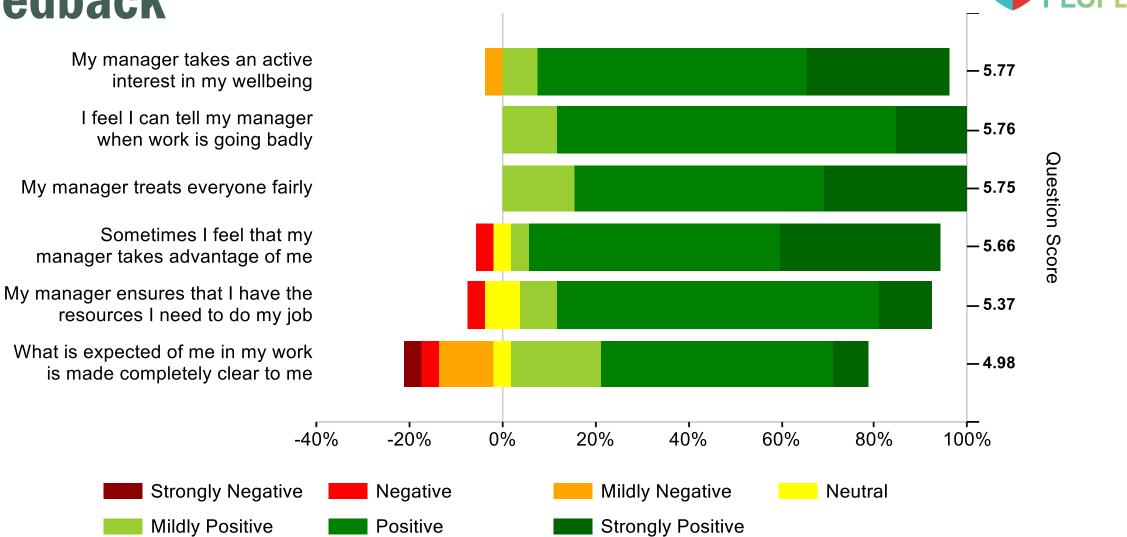

|
|-------|
| 10    |

| 62.59 | 59.33 | 67.88 |
|-------|-------|-------|
| 10    | 13    | 4     |

| 66.88 | 63.19 | 62.80 |
|-------|-------|-------|
| 8     | 13    | 12    |

| 67.06 | 63.28 | 65.40 |
|-------|-------|-------|
| 11    | 15    | 13    |

| 64.09 | 66.28 | 67.02 |
|-------|-------|-------|
| 11    | 9     | 9     |

OTW is Good







### **Personal Growth**





# My Team





# Wellbeing





## **Fair Deal**





# **Giving Something Back**



This organisation is keen to help people from disadvantaged backgrounds

This organisation has a strong social conscience

**Strongly Negative** 

Mildly Positive

I believe this organisation does not do enough to protect the environment

I think this organisation should put more back into the local community



## Feedback