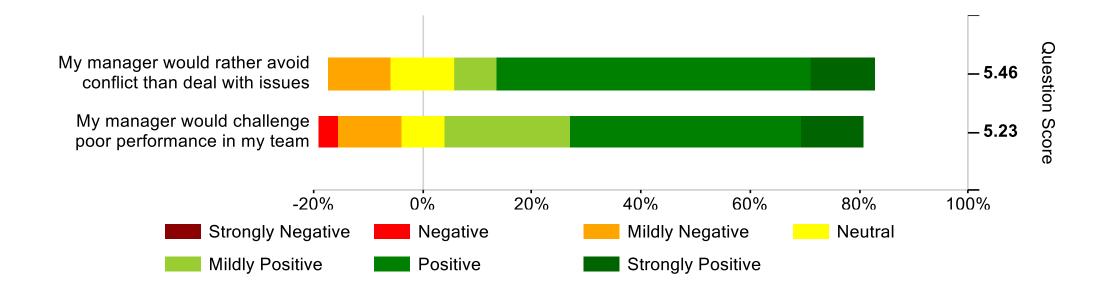

aps on the right-hand side are positive even if the statement is worded negatively
- The statements are shown in order of highest to lowest scores



# Leadership





# **My Company**





My Manager (1 of 3) I feel that I lack **- 5.96** support from my manager I feel that my manager talks - 5.77 openly and honestly with me **Question Score** My manager cares about **- 5.75** me as an individual My manager shares important **-** 5.68 knowledge and information with me I have confidence in the **- 5.66** leadership skills of my manager My manager does a lot of **-** 5.64 telling but not much listening -20% 0% 20% 40% 60% 80% 100% **Strongly Negative** Negative Mildly Negative Neutral

**Strongly Positive** 

Mildly Positive

**Positive** 

# My Manager (2 of 3)



# My Manager (3 of 3)









- MC<sup>3</sup> allows all eligible managers to see how they scored in 4 key behaviour areas
- The scores are based on a manager's direct report's answers to 19 of the statements in the survey
- A manager needs a minimum of 3 responses from their direct reports in order to see their personal scores



## MC<sub>3</sub>



| verall |
|--------|
| ó      |
| MC3    |

| Motivates | Inspiring | Energising |
|-----------|-----------|------------|
| _         |           |            |

| Considers | Recognising | Supporting |
|-----------|-------------|------------|

| Listening | Informing | Cares |  |
|-----------|-----------|-------|--|

| Cares | Understanding | Caring |
|-------|---------------|--------|
|       | Und           |        |

| 3* | Manager |
|----|---------|
|----|--