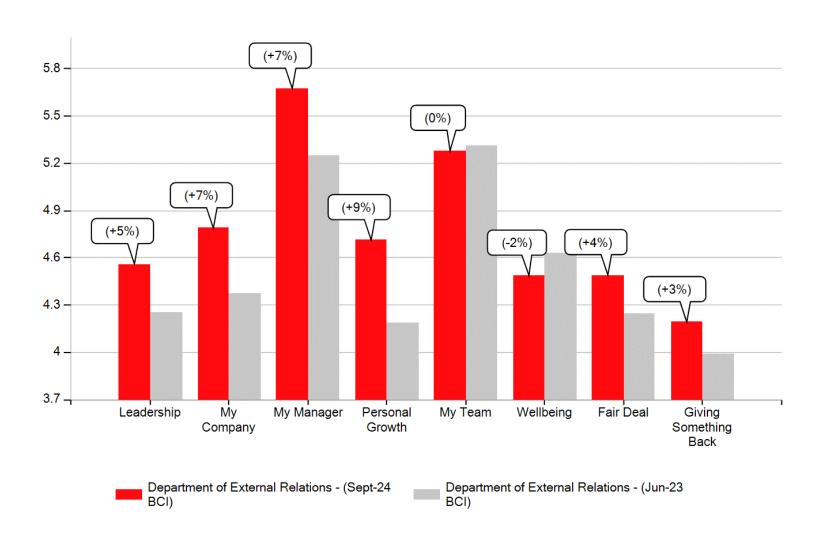

Improvements were observed across six of the eight factors of engagement with a further factor remaining the same year on year.

A particular cause of celebration is that the factor for Personal Growth, improved by nine percentage points, as well as My Company and My Manager both improving by seven percentage points.

Efforts will be made to look at Wellbeing in this department as it was the only factor score to decrease year on year, albeit only by two percentage points.

### **Comparison against previous survey**

- The chart on this slide shows the difference in scores since the last survey in June 2023
- The differences are shown as percentage point differences
- An increase from 2 to 4 on a 7-point scale can be expressed as either 100% (relative change) or 33 percentage points (absolute change)