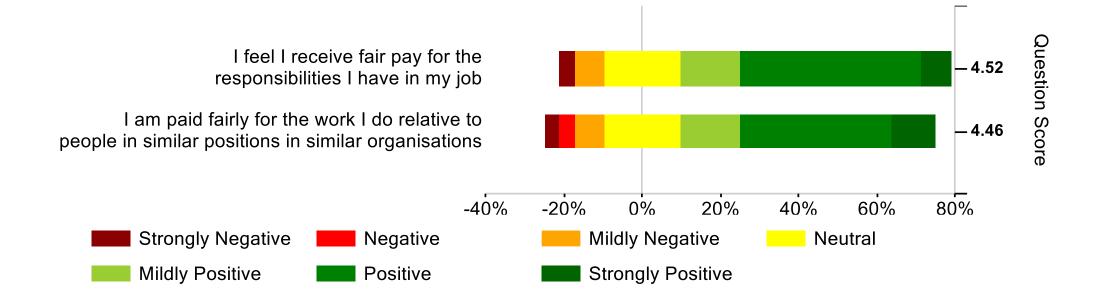

|

75.38

| 69.67 | 68.52 | 70.04 |
|-------|-------|-------|
| 2     | 3     | 2     |

| 72.04 | 72.73 | 72.07 |
|-------|-------|-------|
| 3     | 3     | 3     |

| 74.96 | 73.33 | 76.34 |
|-------|-------|-------|
| 4     | 5     | 2     |

| 71.89 | 71.67 | 72.62 |
|-------|-------|-------|
| 4     | 3     | 3     |

Ones to Watch Manager

| 65.34 |
|-------|
| 10    |

| 62.59 | 59.33 | 67.88 |
|-------|-------|-------|
| 10    | 13    | 4     |

| 66.88 | 63.19 | 62.80 |
|-------|-------|-------|
| 8     | 13    | 12    |

| 67.06 | 63.28 | 65.40 |
|-------|-------|-------|
| 11    | 15    | 13    |

| 64.09 | 66.28 | 67.02 |
|-------|-------|-------|
| 11    | 9     | 9     |

OTW is Good







### **Personal Growth**





# My Team





# Wellbeing





## **Fair Deal**





# **Giving Something Back**



This organisation is keen to help people from disadvantaged backgrounds

This organisation has a strong social conscience

**Strongly Negative** 

Mildly Positive

I believe this organisation does not do enough to protect the environment

I think this organisation should put more back into the local community



## Feedback