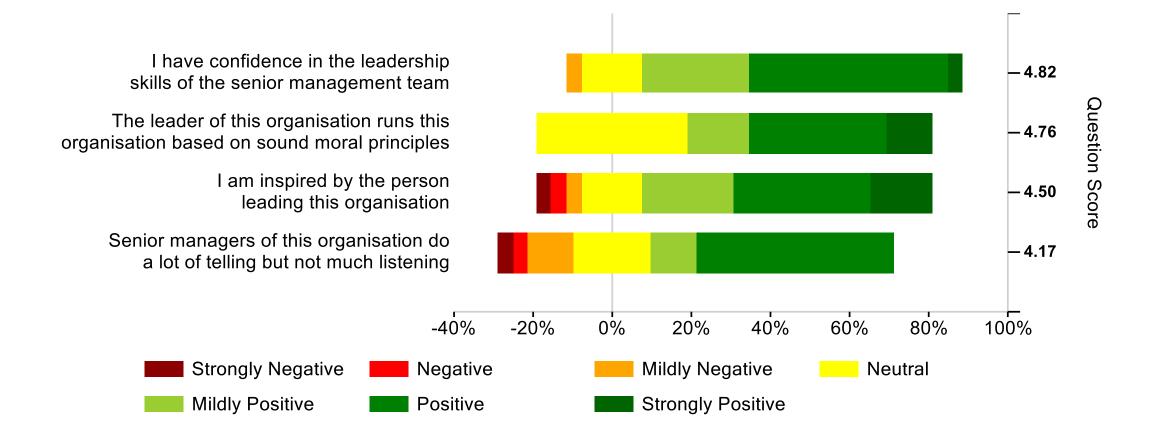

rom 2 to 4 on a 7-point scale can be expressed as either 100% (relative change) or 33 percentage points (absolute change)



# **8 Factors of Engagement**



### **Department of External Relations vs GoJ**

- The 8 factor scores are based on the core 24 statements in the survey
- Each factor is scored on a scale of 1 to 7



■ Department of External Relations

■ Government of Jersey





### **Introduction to heatmaps**

- The heatmaps show a breakdown of responses to statements in each factor
- Regardless of the wording of statements (positive or negative) 1 is always the lowest and 7 the highest
- Green portions of the heatmaps on the right-hand side are positive even if the statement is worded negatively
- The statements are shown in order of highest to lowest scores



# Leadership





# **My Company**





My Manager (1 of 3) I feel that I lack **- 5.96** support from my manager I feel that my manager talks - 5.77 openly and honestly with me **Question Score** My manager cares about **- 5.75** me as an individual My manager shares important **-** 5.68 knowledge and information with me I have confidence in the **- 5.66** leadership skills of my manager My manager does a lot of **-** 5.64 telling but not much listening -20% 0% 20% 40% 60% 80% 100% **Strongly Negative** Negative Mildly Negative Neutral

**Strongly Positive** 

Mildly Positive

**Positive** 

# My Manager (2 of 3)



# My Manager (3 of 3)









- MC<sup>3</sup> allows all eligible managers to see how they scored in 4 key behaviour areas
- The scores are based on a manager's direct report's answers to 1