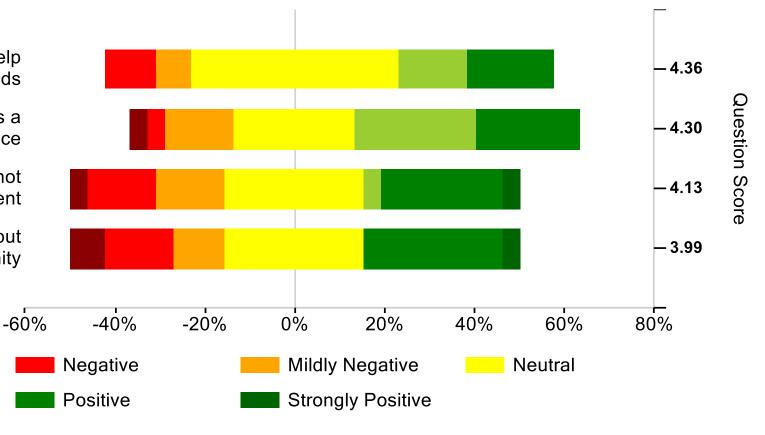

# **Giving Something Back**

This organisation is keen to help people from disadvantaged backgrounds

This organisation has a strong social conscience

**Strongly Negative** 

Mildly Positive

I believe this organisation does not do enough to protect the environment

I think this organisation should put more back into the local community