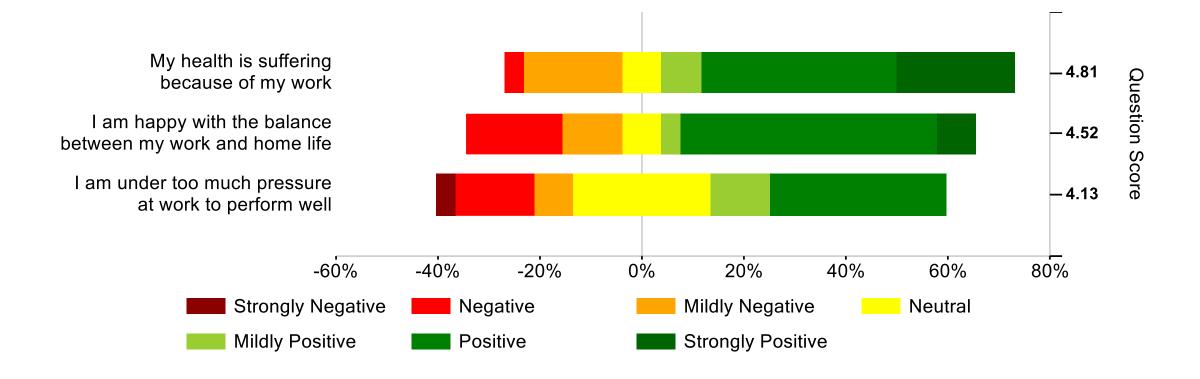

71.46 |
|-------|
| 4     |

75.38

| 69.67 | 68.52 | 70.04 |
|-------|-------|-------|
| 2     | 3     | 2     |

| 72.04 | 72.73 | 72.07 |
|-------|-------|-------|
| 3     | 3     | 3     |

| 74.96 | 73.33 | 76.34 |
|-------|-------|-------|
| 4     | 5     | 2     |

| 71.89 | 71.67 | 72.62 |
|-------|-------|-------|
| 4     | 3     | 3     |

Ones to Watch Manager

| 65.34 |
|-------|
| 10    |

| 62.59 | 59.33 | 67.88 |
|-------|-------|-------|
| 10    | 13    | 4     |

| 66.88 | 63.19 | 62.80 |
|-------|-------|-------|
| 8     | 13    | 12    |

| 67.06 | 63.28 | 65.40 |
|-------|-------|-------|
| 11    | 15    | 13    |

| 64.09 | 66.28 | 67.02 |
|-------|-------|-------|
| 11    | 9     | 9     |

OTW is Good







### **Personal Growth**





# My Team





# Wellbeing





## **Fair Deal**





# **Giving Something Back**



This organisation is keen to help people from disadvantaged backgrounds

This organisation has a strong social conscience

**Strongly Negative** 

Mildly Positive

I believe this organisation does not do enough to protect the environment

I think this organisation should put more back into the local community



## Feedback