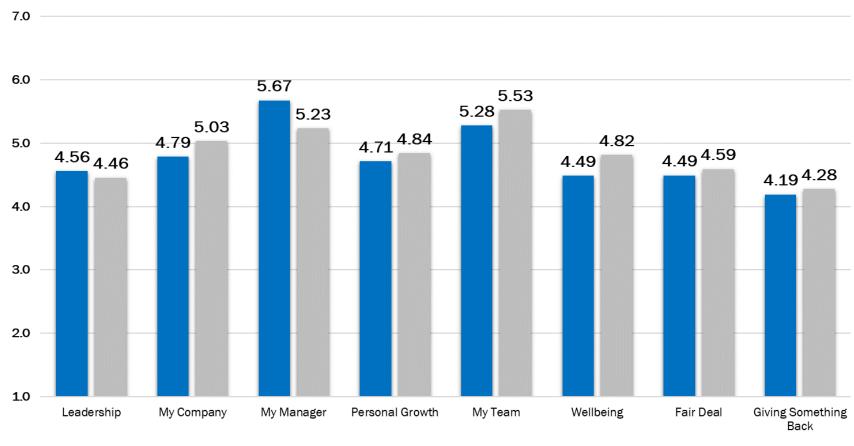

### **Department of External Relations vs GoJ**

- The 8 factor scores are based on the core 24 statements in the survey
- Each factor is scored on a scale of 1 to 7

■ Department of External Relations

■ Government of Jersey