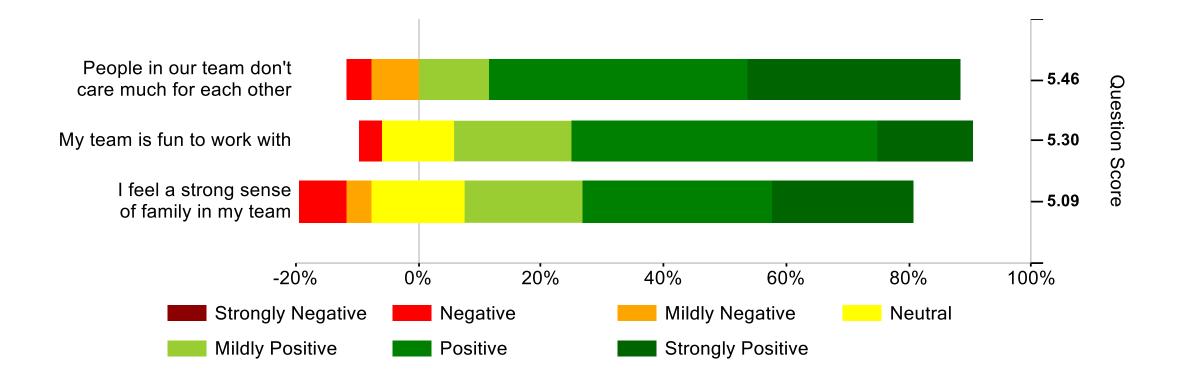

1\* Manager

| 71.46 |
|-------|
| 4     |

75.38

| 69.67 | 68.52 | 70.04 |
|-------|-------|-------|
| 2     | 3     | 2     |

| 72.04 | 72.73 | 72.07 |
|-------|-------|-------|
| 3     | 3     | 3     |

| 74.96 | 73.33 | 76.34 |
|-------|-------|-------|
| 4     | 5     | 2     |

| 71.89 | 71.67 | 72.62 |
|-------|-------|-------|
| 4     | 3     | 3     |

Ones to Watch Manager

| 65.34 |
|-------|
| 10    |

| 62.59 | 59.33 | 67.88 |
|-------|-------|-------|
| 10    | 13    | 4     |

| 66.88 | 63.19 | 62.80 |
|-------|-------|-------|
| 8     | 13    | 12    |

| 67.06 | 63.28 | 65.40 |
|-------|-------|-------|
| 11    | 15    | 13    |

| 64.09 | 66.28 | 67.02 |
|-------|-------|-------|
| 11    | 9     | 9     |

OTW is Good







### **Personal Growth**





# My Team





# Wellbeing





## **Fair Deal**





# **Giving Something Back**



This organisation is keen to help people from disadvantaged backgrounds

This organisation has a strong social conscience

**Strongly Negative** 

Mildly Positive

I believe this organisation does not do enough to protect the environment

I think this organisation should put more back into the local community



## Feedback