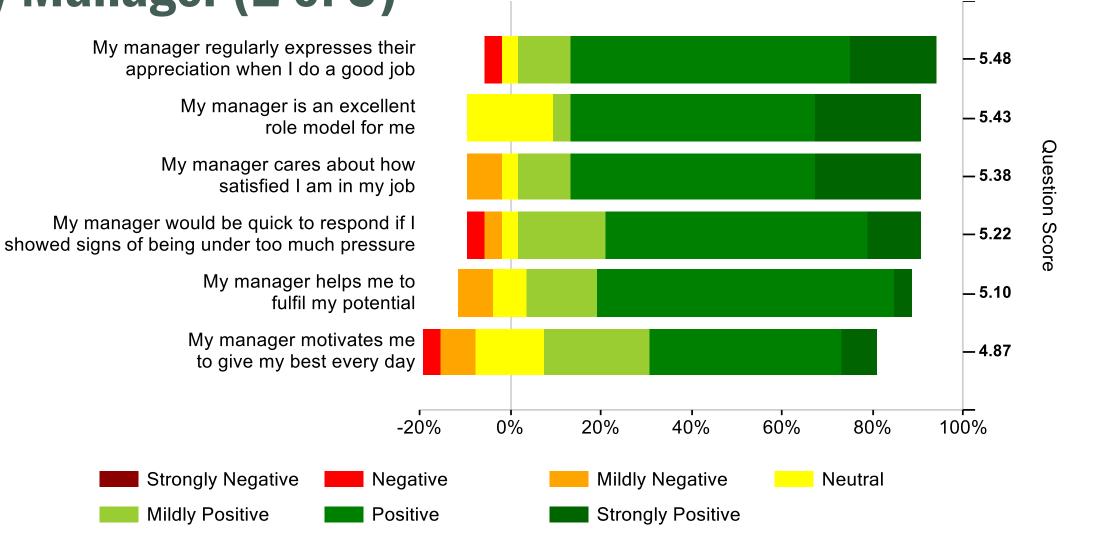

# **My Company**

My Manager (1 of 3) I feel that I lack **- 5.96** support from my manager I feel that my manager talks - 5.77 openly and honestly with me **Question Score** My manager cares about **- 5.75** me as an individual My manager shares important **-** 5.68 knowledge and information with me I have confidence in the **- 5.66** leadership skills of my manager My manager does a lot of **-** 5.64 telling but not much listening -20% 0% 20% 40% 60% 80% 100% **Strongly Negative** Negative Mildly Negative Neutral