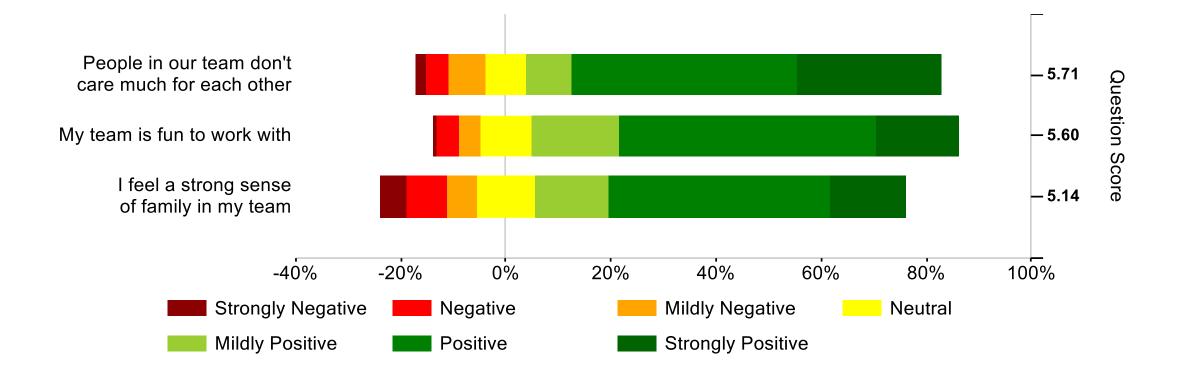

er |
|----|---------|
|----|---------|

| 71.46 |
|-------|
| 0     |

| 69.67 | 68.52 | 70.04 |
|-------|-------|-------|
| -1    | -3    | 2     |

| 72.04 | 72.73 | 72.07 |
|-------|-------|-------|
| 0     | 1     | -2    |

| 74.96 | 73.33 | 76.34 |
|-------|-------|-------|
| -1    | 1     | -2    |

| 71.89 | 71.67 | 72.62 |
|-------|-------|-------|
| 0     | -1    | 0     |

#### Ones to Watch Manager

| 65.34 |  |
|-------|--|
| 6     |  |

| 62.59 | 59.33 | 67.88 |
|-------|-------|-------|
| 6     | 6     | 4     |

| 66.88 | 63.19 | 62.80 |
|-------|-------|-------|
| 5     | 10    | 7     |

| 64.09 | 66.28 | 67.02 |
|-------|-------|-------|
| 8     | 5     | 6     |

OTW is Good





 $\bigstar \bigstar \bigstar$  is World Class

#### **Personal Growth**





## My Team





## Wellbeing





#### **Fair Deal**





### **Giving Something Back**



I believe this organisation does not do enough to protect the environment

This organisation has a strong social conscience

**Strongly Negative** 

Mildly Positive

This organisation is keen to help people from disadvantaged backgrounds

I think this organisation should put more back into the local community



#### Feedback





#### Bespoke