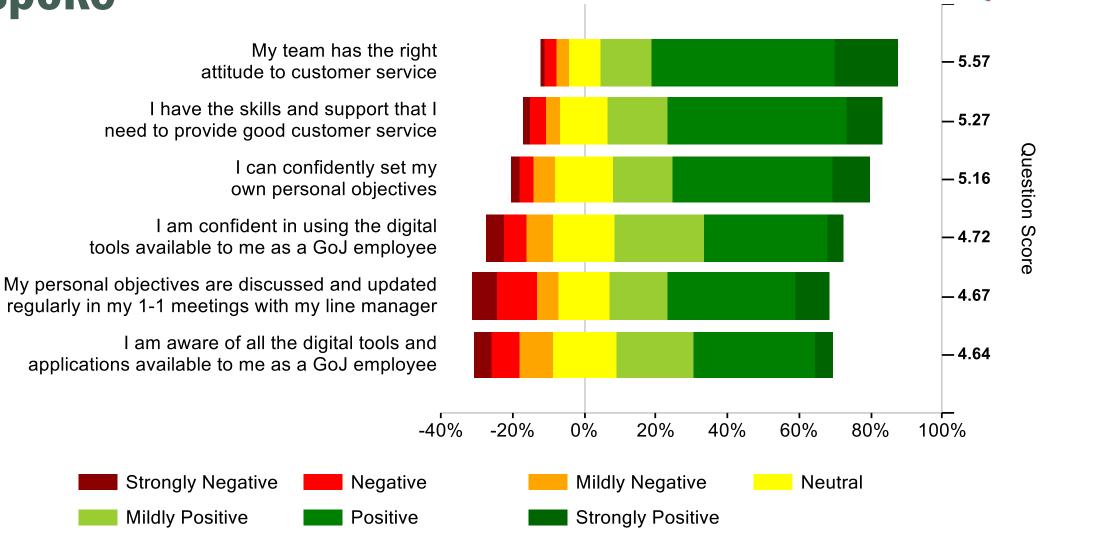

|
|-------|--|
| 6     |  |

| 62.59 | 59.33 | 67.88 |
|-------|-------|-------|
| 6     | 6     | 4     |

| 66.88 | 63.19 | 62.80 |
|-------|-------|-------|
| 5     | 10    | 7     |

| 64.09 | 66.28 | 67.02 |
|-------|-------|-------|
| 8     | 5     | 6     |

OTW is Good





 $\bigstar \bigstar \bigstar$  is World Class

#### **Personal Growth**





## My Team





## Wellbeing





#### **Fair Deal**





### **Giving Something Back**



I believe this organisation does not do enough to protect the environment

This organisation has a strong social conscience

**Strongly Negative** 

Mildly Positive

This organisation is keen to help people from disadvantaged backgrounds

I think this organisation should put more back into the local community



#### Feedback





#### Bespoke