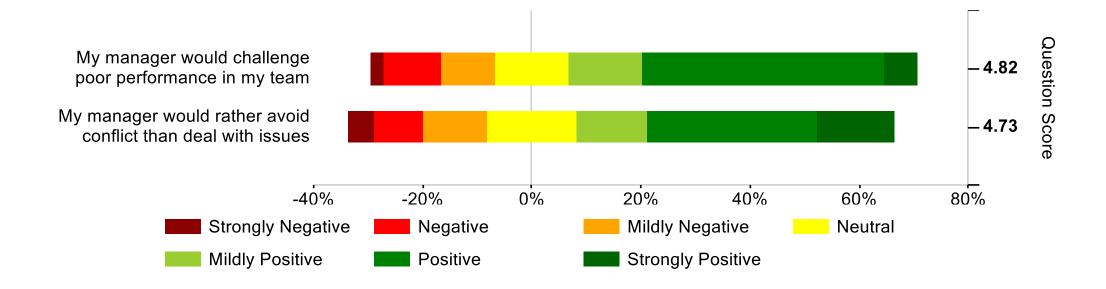

s survey**

- The chart on this slide shows the difference in scores since the last survey in June 2023
- The differences are shown as percentage point differences
- An increase from 2 to 4 on a 7-point scale can be expressed as either 100% (relative change) or 33 percentage points (absolute change)







#### **Introduction to heatmaps**

- The heatmaps show a breakdown of responses to statements in each factor
- Regardless of the wording of statements (positive or negative) 1 is always the lowest and 7 the highest
- Green portions of the heatmaps on the right-hand side are positive even if the statement is worded negatively
- The statements are shown in order of highest to lowest scores



### Leadership





### **My Company**







## My Manager (2 of 3)



## My Manager (3 of 3)









- MC<sup>3</sup> allows all eligible managers to see how they scored in 4 key behaviour areas
- The scores are based on a manager's direct report's answers to 19 of the statements in the survey
- A manager needs a minimum of 3 responses from their direct reports in order to see their personal scores



#### MC<sub>3</sub>



| Overall |
|---------|
| MC3 (   |

| Considers | Recognising | Supporting |
|-----------|-------------|------------|

| Converses | Listening | Informing |  |
|-----------|-----------|-----------|--|
|-----------|-----------|-----------|--|

| Cares | Understanding | Caring |
|-------|---------------|--------|

| 82.58 |
|-------|
| -11   |

| 81.28 | 82.22 | 81.16 |
|-------|-------|-------|
| -13   | -17   | -10   |

| 83.33 | 85.42 | 83.33 |
|-------|-------