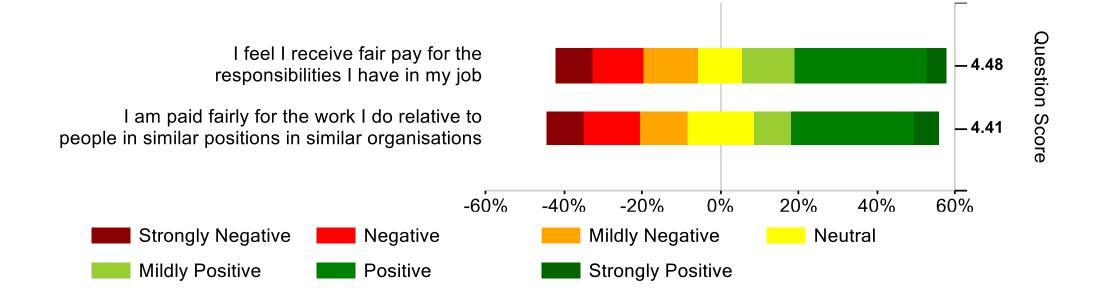

71.46 |
|-------|
| 0     |

| 69.67 | 68.52 | 70.04 |
|-------|-------|-------|
| -1    | -3    | 2     |

| 72.04 | 72.73 | 72.07 |
|-------|-------|-------|
| 0     | 1     | -2    |

| 74.96 | 73.33 | 76.34 |
|-------|-------|-------|
| -1    | 1     | -2    |

| 71.89 | 71.67 | 72.62 |
|-------|-------|-------|
| 0     | -1    | 0     |

#### Ones to Watch Manager

| 65.34 |  |
|-------|--|
| 6     |  |

| 62.59 | 59.33 | 67.88 |
|-------|-------|-------|
| 6     | 6     | 4     |

| 66.88 | 63.19 | 62.80 |
|-------|-------|-------|
| 5     | 10    | 7     |

| 64.09 | 66.28 | 67.02 |
|-------|-------|-------|
| 8     | 5     | 6     |

OTW is Good





 $\bigstar \bigstar \bigstar$  is World Class

#### **Personal Growth**





## My Team





## Wellbeing





#### **Fair Deal**





### **Giving Something Back**



I believe this organisation does not do enough to protect the environment

This organisation has a strong social conscience

**Strongly Negative** 

Mildly Positive

This organisation is keen to help people from disadvantaged backgrounds

I think this organisation should put more back into the local community



#### Feedback





#### Bespoke