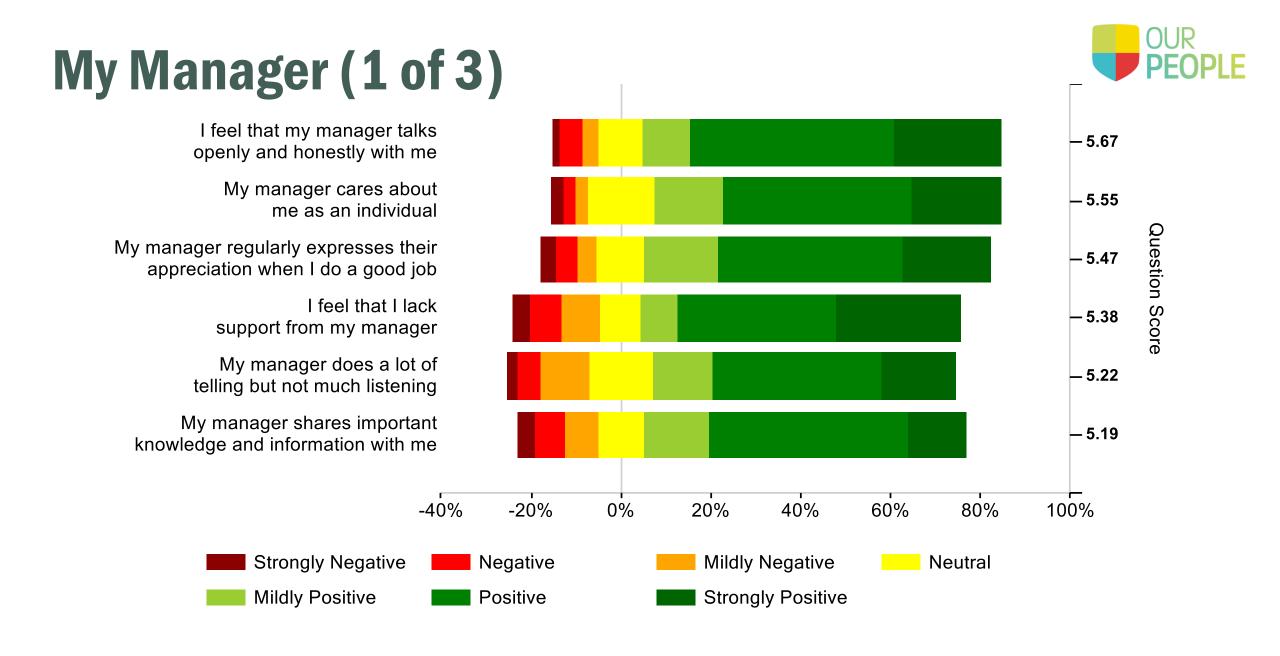

s of Engagement**



#### **Comparison against previous survey**

- The chart on this slide shows the difference in scores since the last survey in June 2023
- The differences are shown as percentage point differences
- An increase from 2 to 4 on a 7-point scale can be expressed as either 100% (relative change) or 33 percentage points (absolute change)







#### **Introduction to heatmaps**

- The heatmaps show a breakdown of responses to statements in each factor
- Regardless of the wording of statements (positive or negative) 1 is always the lowest and 7 the highest
- Green portions of the heatmaps on the right-hand side are positive even if the statement is worded negatively
- The statements are shown in order of highest to lowest scores



### Leadership





### **My Company**







## My Manager (2 of 3)



## My Manager (3 of 3)









- MC<sup>3</sup> allows all eligible managers to see how they scored in 4 key behaviour areas
- The scores are based on a manager's direct report's answers to 19 of the statements in the survey
- A manager needs a minimum of 3 responses from their direct reports in order to see their personal scores



#### MC<sub>3</sub>



| Overall |
|---------|
| MC3 (   |

| Considers | Recognising | Supporting |
|-----------|-------------|------------|

| Converses | Listening | Informing |  |
|-----------|-----------|-----------|--|
|-----------|-----------|-----------|--|

| Cares | Understanding | Caring |
|-------|---------------|--------|

| 82.58 |
|-------|
| -11   |

| 81.28 | 82.22 | 81.16 |
|-------|-------|-------|
| -13   | -17