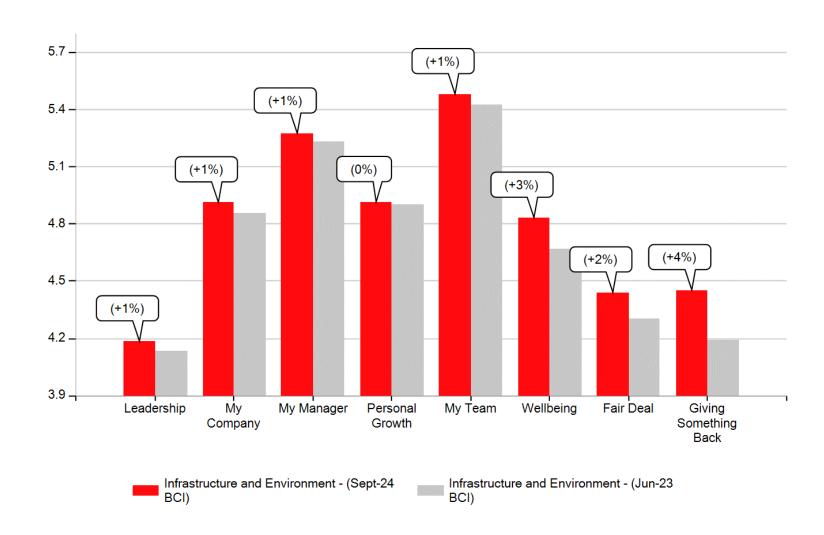

#### **Comparison against previous survey**

- The chart on this slide shows the difference in scores since the last survey in June 2023
- The differences are shown as percentage point differences
- An increase from 2 to 4 on a 7-point scale can be expressed as either 100% (relative change) or 33 percentage points (absolute change)