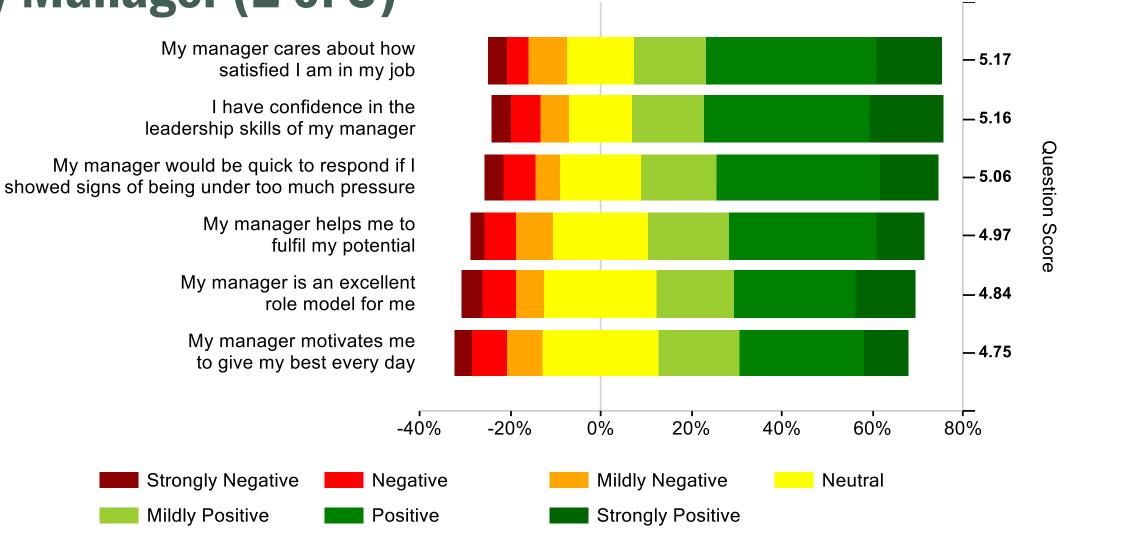

**Comparison against previous survey**

- The chart on this slide shows the difference in scores since the last survey in June 2023
- The differences are shown as percentage point differences
- An increase from 2 to 4 on a 7-point scale can be expressed as either 100% (relative change) or 33 percentage points (absolute change)







#### **Introduction to heatmaps**

- The heatmaps show a breakdown of responses to statements in each factor
- Regardless of the wording of statements (positive or negative) 1 is always the lowest and 7 the highest
- Green portions of the heatmaps on the right-hand side are positive even if the statement is worded negatively
- The statements are shown in order of highest to lowest scores



### Leadership





### **My Company**







## My Manager (2 of 3)



## My Manager (3 of 3)









- MC<sup>3</sup> allows all eligible managers to see how they scored in 4 key behaviour areas
- The scores are based on a manager's direct report's answers to 19 of the statements in the survey
- A manager needs a minimum of 3 responses from their direct reports in order to see their personal scores



#### MC<sub>3</sub>



| Overall |
|---------|
| MC3 (   |

| Considers | Recognising | Supporting |
|-----------|-------------|------------|

| Converses | Listening | Informing |  |
|-----------|-----------|-----------|--|
|-----------|-----------|-----------|--|

| Cares | Understanding | Caring |
|-------|---------------|--------|

| 82.58 |
|-------|
| -11   |

| 81.28 | 82.22 | 81.16 |
|-------|-------|-------|
| -13   | -17   | -10   |

| 83.33 | 85.4