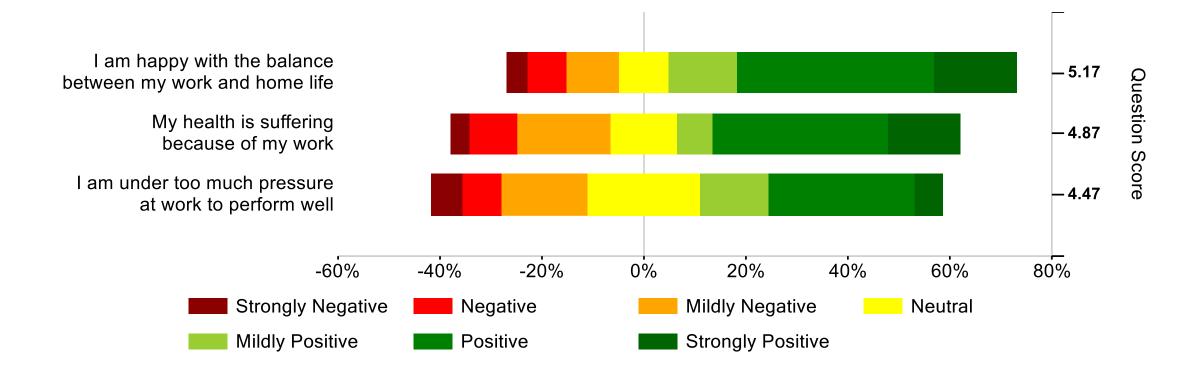

--|
|----|---------|

| 71.46 |
|-------|
| 0     |

| 69.67 | 68.52 | 70.04 |
|-------|-------|-------|
| -1    | -3    | 2     |

| 72.04 | 72.73 | 72.07 |
|-------|-------|-------|
| 0     | 1     | -2    |

| 74.96 | 73.33 | 76.34 |
|-------|-------|-------|
| -1    | 1     | -2    |

| 71.89 | 71.67 | 72.62 |
|-------|-------|-------|
| 0     | -1    | 0     |

#### Ones to Watch Manager

| 65.34 |  |
|-------|--|
| 6     |  |

| 62.59 | 59.33 | 67.88 |
|-------|-------|-------|
| 6     | 6     | 4     |

| 66.88 | 63.19 | 62.80 |
|-------|-------|-------|
| 5     | 10    | 7     |

| 64.09 | 66.28 | 67.02 |
|-------|-------|-------|
| 8     | 5     | 6     |

OTW is Good





 $\bigstar \bigstar \bigstar$  is World Class

#### **Personal Growth**





## My Team





## Wellbeing





#### **Fair Deal**





### **Giving Something Back**



I believe this organisation does not do enough to protect the environment

This organisation has a strong social conscience

**Strongly Negative** 

Mildly Positive

This organisation is keen to help people from disadvantaged backgrounds

I think this organisation should put more back into the local community



#### Feedback





#### Bespoke