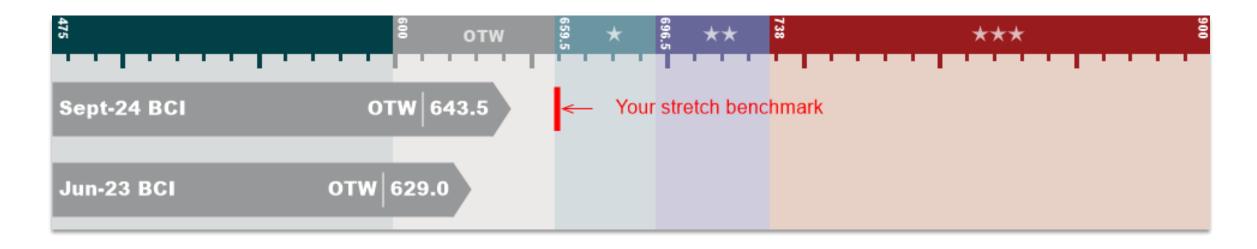

#### **BCI Score**

#### **Infrastructure and Environment**

- The BCI score is a recognised standard for employee engagement calculated by combining the responses to the core statements in the survey, relating to the 8 Factors of Engagement
- The score is on a scale of 0-1000, although most companies fall between 475 and 900

OTW is Good

★ is Very Good

★★ is Outstanding

★★★ is World Class