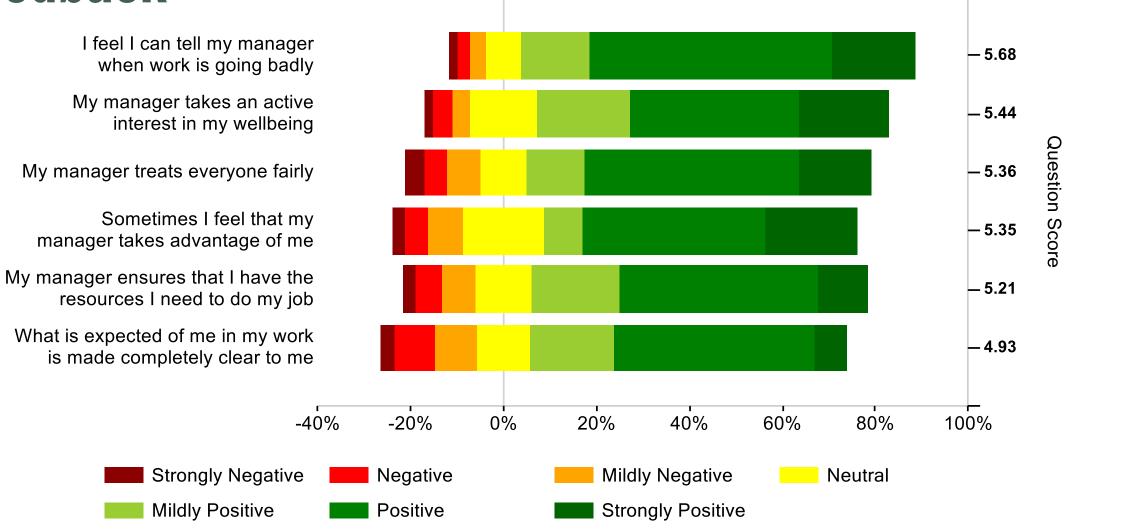

## My Manager (2 of 3)

## My Manager (3 of 3)

- MC<sup>3</sup> allows all eligible managers to see how they scored in 4 key behaviour areas
- The scores are based on a manager's direct report's answers to 19 of the statements in the survey
- A manager needs a minimum of 3 responses from their direct reports in order to see their personal scores