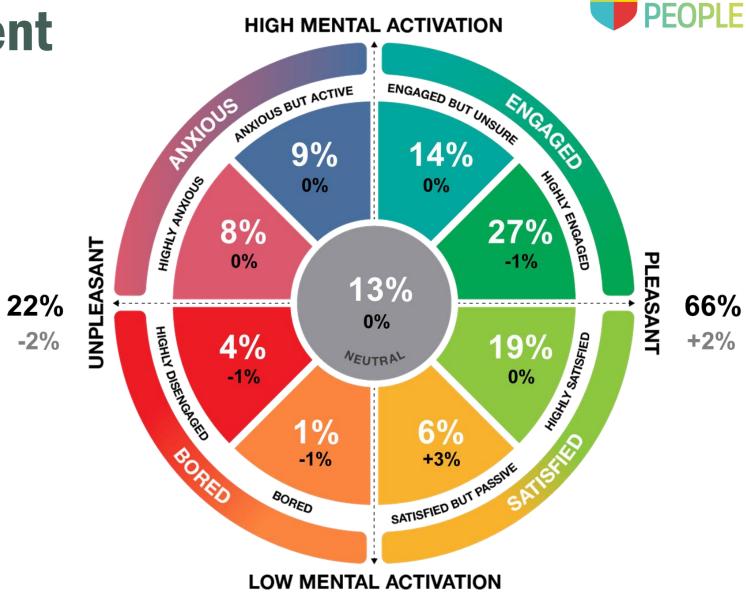

#### **Overview**

- The engagement chart is based on two additional questions from the survey
- The questions measured how stressed or calm and how bored or enthusiastic colleagues felt
- This chart is not based on the 8 factors of engagement scores

#### **Infrastructure and Environment**

- The engagement chart is based on two additional questions from the survey
- The questions measured how stressed or calm and how bored or enthusiastic colleagues felt
- 66% of respondents within Infrastructure and Environment reported an overall pleasant experience in the workplace
- This chart is not based on the 8 factors of engagement scores