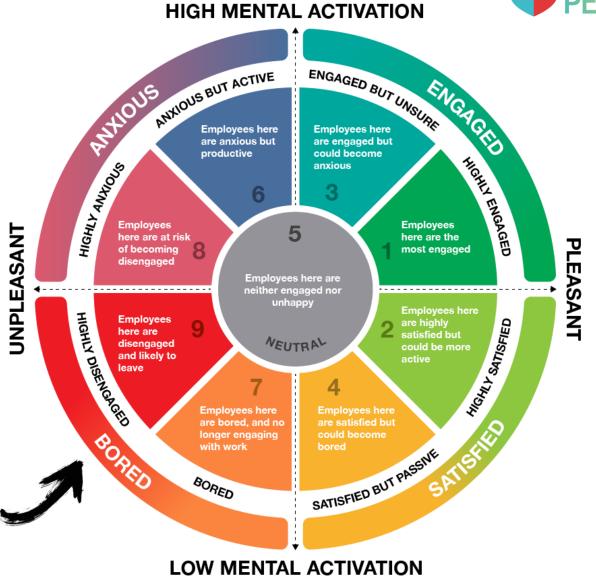

#### **Overview**

- The engagement chart is based on two additional questions from the survey
- The questions measured how stressed or calm and how bored or enthusiastic colleagues felt
- This chart is not based on the 8 factors of engagement scores

#### **Infrastructure and Environment**

- The engagement chart is based on two additional questions from the survey
- The questions measured how stressed or calm and how bored or enthusiastic colleagues felt
- 66% of respondents within Infrastructure and Environment reported an overall pleasant experience in the workplace
- This chart is not based on the 8 factors of engagement scores