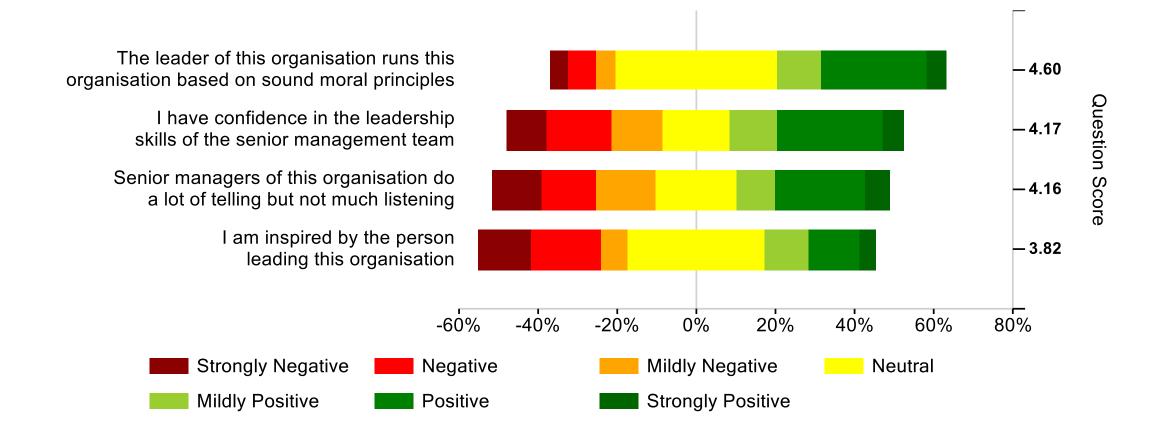

of Jersey

### **8 Factors of Engagement**



#### **Comparison against previous survey**

- The chart on this slide shows the difference in scores since the last survey in June 2023
- The differences are shown as percentage point differences
- An increase from 2 to 4 on a 7-point scale can be expressed as either 100% (relative change) or 33 percentage points (absolute change)







#### **Introduction to heatmaps**

- The heatmaps show a breakdown of responses to statements in each factor
- Regardless of the wording of statements (positive or negative) 1 is always the lowest and 7 the highest
- Green portions of the heatmaps on the right-hand side are positive even if the statement is worded negatively
- The statements are shown in order of highest to lowest scores



### Leadership





### **My Company**







## My Manager (2 of 3)



## My Manager (3 of 3)









- MC<sup>3</sup> allows all eligible managers to see how they scored in 4 key behaviour areas
- The scores are based on a manager's direct report's answers to 19 of the statements in the survey
- A manager needs a minimum of 3 responses from their direct reports in order to see their personal scores



#### MC<sub>3</sub>



| Overall |
|---------|
| MC3 (   |

| Considers | Recognising | Supporting |
|-----------|-------------|------------|

| Converses | Listening | Informing |  |
|-----------|-----------|-----------|--|
|-----------|-----------|-----------|--|

| Cares | Understanding | Caring |
|-------|---------------|--------|

| 82.58 |
|-------|
| -11   |

| 81.28 | 82.22 | 81.16 |
|-------|------