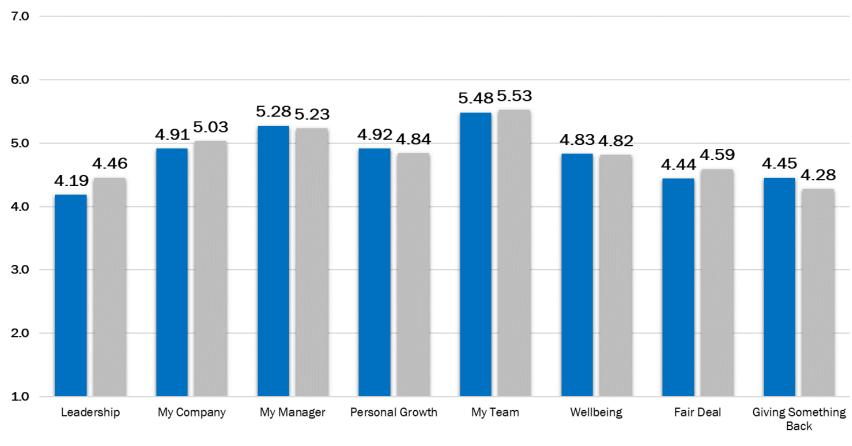

#### **Infrastructure and Environment vs GoJ**

- The 8 factor scores are based on the core 24 statements in the survey
- Each factor is scored on a scale of 1 to 7

■ Infrastructure and Environment

■ Government of Jersey