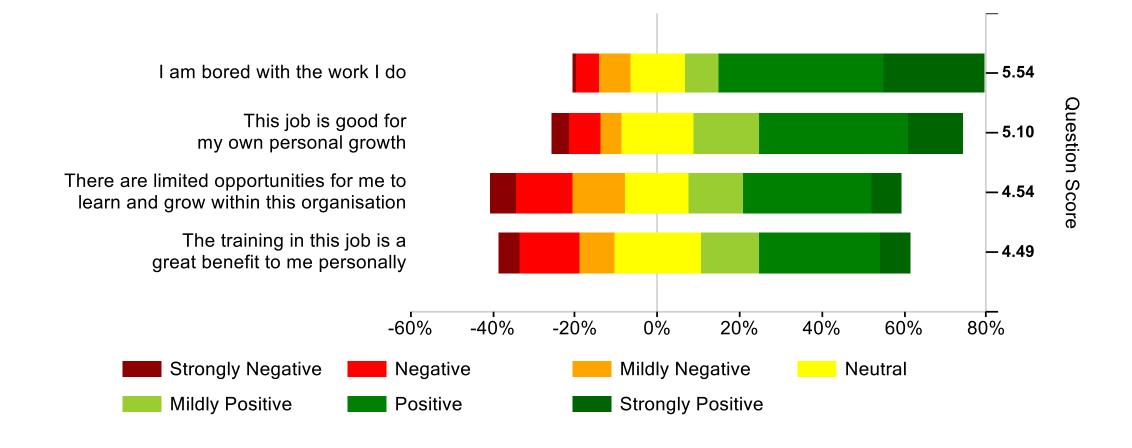

-|

| 1* | Manager |
|----|---------|
|----|---------|

| 71.46 |
|-------|
| 0     |

| 69.67 | 68.52 | 70.04 |
|-------|-------|-------|
| -1    | -3    | 2     |

| 72.04 | 72.73 | 72.07 |
|-------|-------|-------|
| 0     | 1     | -2    |

| 74.96 | 73.33 | 76.34 |
|-------|-------|-------|
| -1    | 1     | -2    |

| 71.89 | 71.67 | 72.62 |
|-------|-------|-------|
| 0     | -1    | 0     |

#### Ones to Watch Manager

| 65.34 |  |
|-------|--|
| 6     |  |

| 62.59 | 59.33 | 67.88 |
|-------|-------|-------|
| 6     | 6     | 4     |

| 66.88 | 63.19 | 62.80 |
|-------|-------|-------|
| 5     | 10    | 7     |

| 64.09 | 66.28 | 67.02 |
|-------|-------|-------|
| 8     | 5     | 6     |

OTW is Good





 $\bigstar \bigstar \bigstar$  is World Class

#### **Personal Growth**





## My Team





## Wellbeing





#### **Fair Deal**





### **Giving Something Back**



I believe this organisation does not do enough to protect the environment

This organisation has a strong social conscience

**Strongly Negative** 

Mildly Positive

This organisation is keen to help people from disadvantaged backgrounds

I think this organisation should put more back into the local community



#### Feedback





#### Bespoke