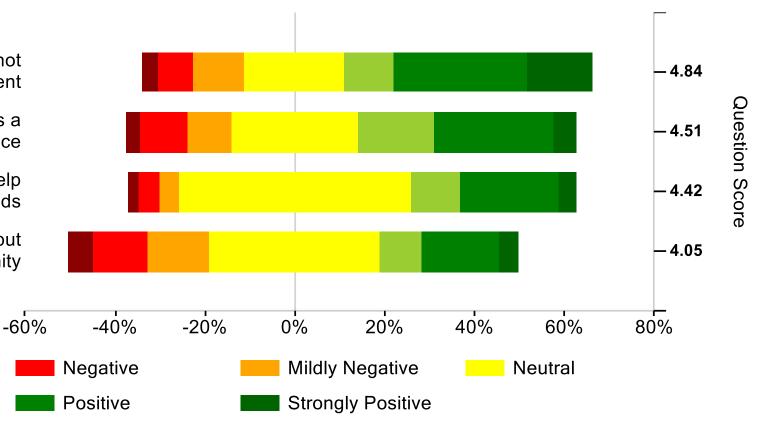

### **Giving Something Back**

I believe this organisation does not do enough to protect the environment

This organisation has a strong social conscience

**Strongly Negative** 

Mildly Positive

This organisation is keen to help people from disadvantaged backgrounds

I think this organisation should put more back into the local community