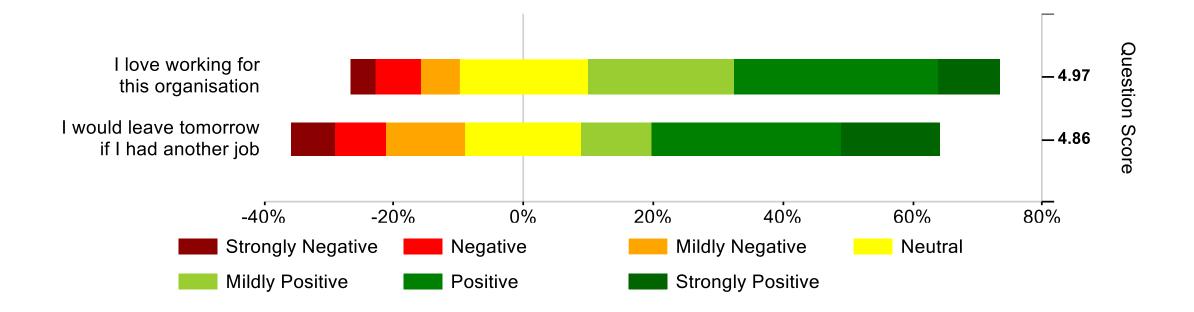

ors of Engagement**



#### **Comparison against previous survey**

- The chart on this slide shows the difference in scores since the last survey in June 2023
- The differences are shown as percentage point differences
- An increase from 2 to 4 on a 7-point scale can be expressed as either 100% (relative change) or 33 percentage points (absolute change)







#### **Introduction to heatmaps**

- The heatmaps show a breakdown of responses to statements in each factor
- Regardless of the wording of statements (positive or negative) 1 is always the lowest and 7 the highest
- Green portions of the heatmaps on the right-hand side are positive even if the statement is worded negatively
- The statements are shown in order of highest to lowest scores



### Leadership





### **My Company**







## My Manager (2 of 3)



## My Manager (3 of 3)









- MC<sup>3</sup> allows all eligible managers to see how they scored in 4 key behaviour areas
- The scores are based on a manager's direct report's answers to 19 of the statements in the survey
- A manager needs a minimum of 3 responses from their direct reports in order to see their personal scores



#### MC<sub>3</sub>



| Overall |
|---------|
| MC3 (   |

| Considers | Recognising | Supporting |
|-----------|-------------|------------|

| Converses | Listening | Informing |  |
|-----------|-----------|-----------|--|
|-----------|-----------|-----------|--|

| Cares | Understanding | Caring |
|-------|---------------|--------|

| 82.58 |
|-------|
| -11   |

| 81.28 | 82.22 | 81.16 |
|-------|-------|-------|
| -13   | -17