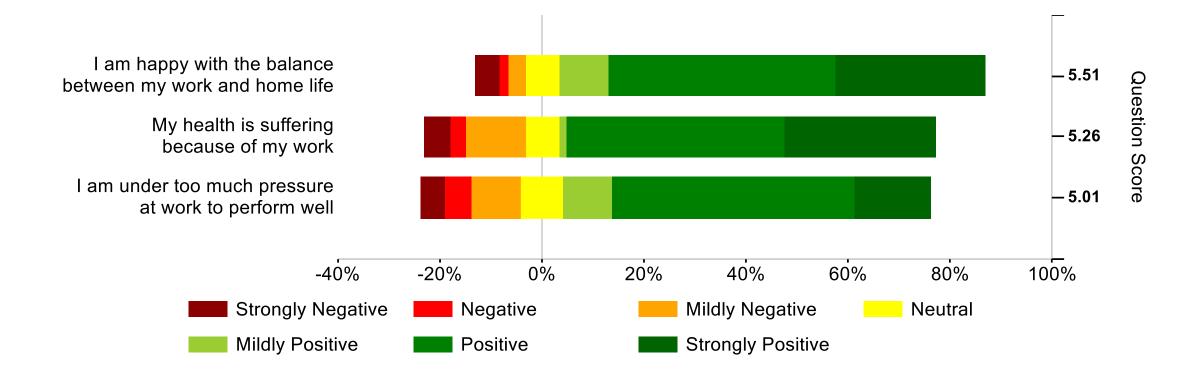

|
|-------|-------|-------|
| 2     | 0     | 3     |

| 71.46 |  |
|-------|--|
| 7     |  |

| 69.67 | 68.52 | 70.04 |  |
|-------|-------|-------|--|
| 6     | 7     | 6     |  |

| 72.04 | 72.73 | 72.07 |
|-------|-------|-------|
| 6     | 8     | 4     |

| 74.96 | 73.33 | 76. |
|-------|-------|-----|
| 5     | 7     | 3   |

| 71.89 | 71.67 | 72.62 |
|-------|-------|-------|
| 7     | 6     | 8     |

#### Ones to Watch Manager

| 65.34 |  |
|-------|--|
| 13    |  |

| 62.59 | 59.33 | 67.88 |
|-------|-------|-------|
| 13    | 16    | 8     |

| 66.88 | 63.19 | 62.80 |
|-------|-------|-------|
| 12    | 18    | 13    |

| 64.09 | 66.28 | 67.02 |
|-------|-------|-------|
| 15    | 11    | 14    |

OTW is Good







#### **Personal Growth**





## My Team





## Wellbeing





#### **Fair Deal**





### **Giving Something Back**



100%





#### Feedback



### **Bespoke**