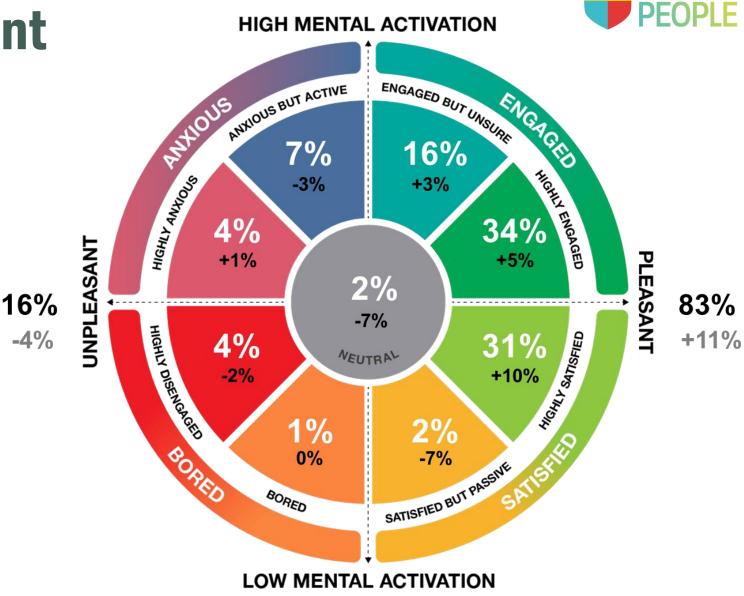

The 'Employee Engagement' chart shows an exceptionally high score of 83%, with the majority of employees falling into the 'highly engaged' category.

Seven of the eight factors of engagement improved year on year, with the Giving Something Back factor showing a marked increase due to the introduction of the Volunteering Policy. The one factor that fell back slightly on 2023 is Wellbeing which is attributed to the heavy caseload in some teams during 2024 and continuing into 2025.

#### **Law Officers' Department**

- The engagement chart is based on two additional questions from the survey
- The questions measured how stressed or calm and how bored or enthusiastic colleagues felt
- 83% of respondents within Law Officers' Department reported an overall pleasant experience in the workplace
- This chart is not based on the 8 factors of engagement scores