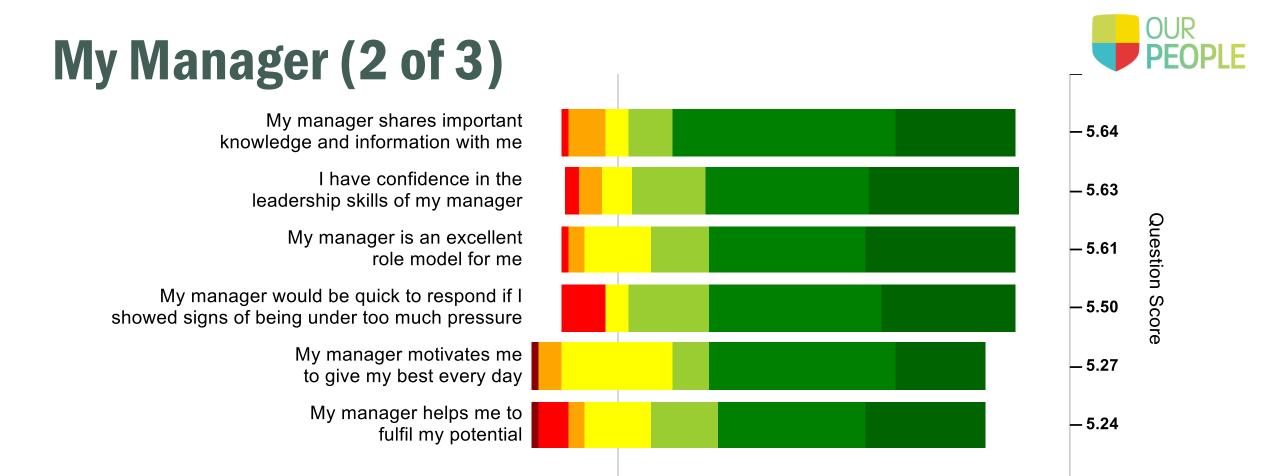

The 'My Manager' engagement factor shows consistently high scores, with managers at the Law Officers' Department being rated by staff as 'outstanding'.