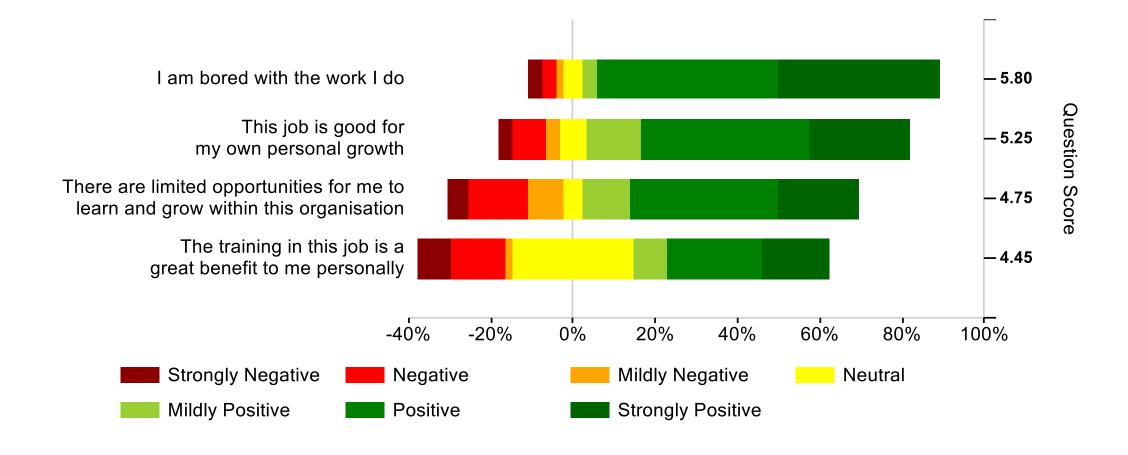

-2    |

| 77.78 | 77.38 | 78.13 |
|-------|-------|-------|
| 2     | 0     | 3     |

| 71.46 |  |
|-------|--|
| 7     |  |

| 69.67 | 68.52 | 70.04 |  |
|-------|-------|-------|--|
| 6     | 7     | 6     |  |

| 72.04 | 72.73 | 72.07 |
|-------|-------|-------|
| 6     | 8     | 4     |

| 74.96 | 73.33 | 76. |
|-------|-------|-----|
| 5     | 7     | 3   |

| 71.89 | 71.67 | 72.62 |
|-------|-------|-------|
| 7     | 6     | 8     |

#### Ones to Watch Manager

| 65.34 |  |
|-------|--|
| 13    |  |

| 62.59 | 59.33 | 67.88 |
|-------|-------|-------|
| 13    | 16    | 8     |

| 66.88 | 63.19 | 62.80 |
|-------|-------|-------|
| 12    | 18    | 13    |

| 64.09 | 66.28 | 67.02 |
|-------|-------|-------|
| 15    | 11    | 14    |

OTW is Good







#### **Personal Growth**





## My Team





## Wellbeing





#### **Fair Deal**





### **Giving Something Back**



100%





#### Feedback



### **Bespoke**