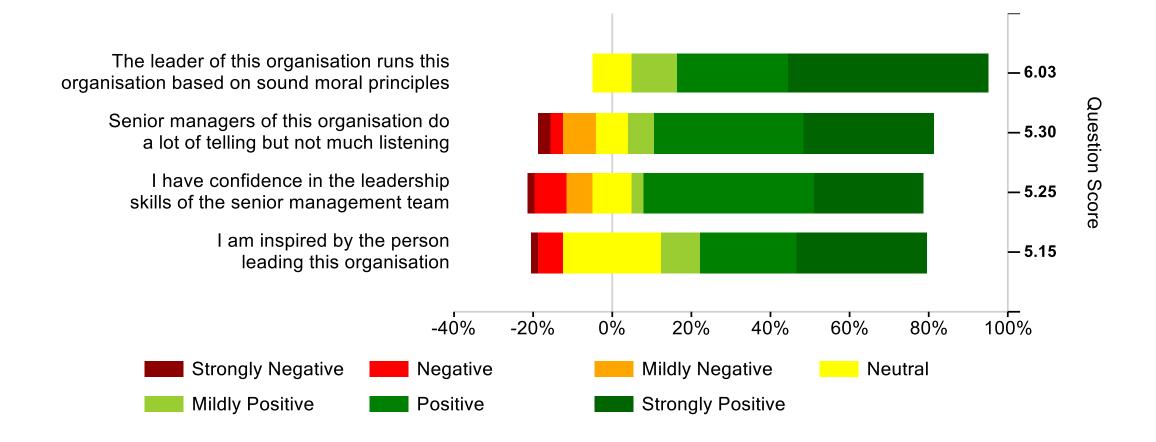

### Leadership

#### **Introduction to heatmaps**

- The heatmaps show a breakdown of responses to statements in each factor
- Regardless of the wording of statements (positive or negative) 1 is always the lowest and 7 the highest
- Green portions of the heatmaps on the right-hand side are positive even if the statement is worded negatively
- The statements are shown in order of highest to lowest scores