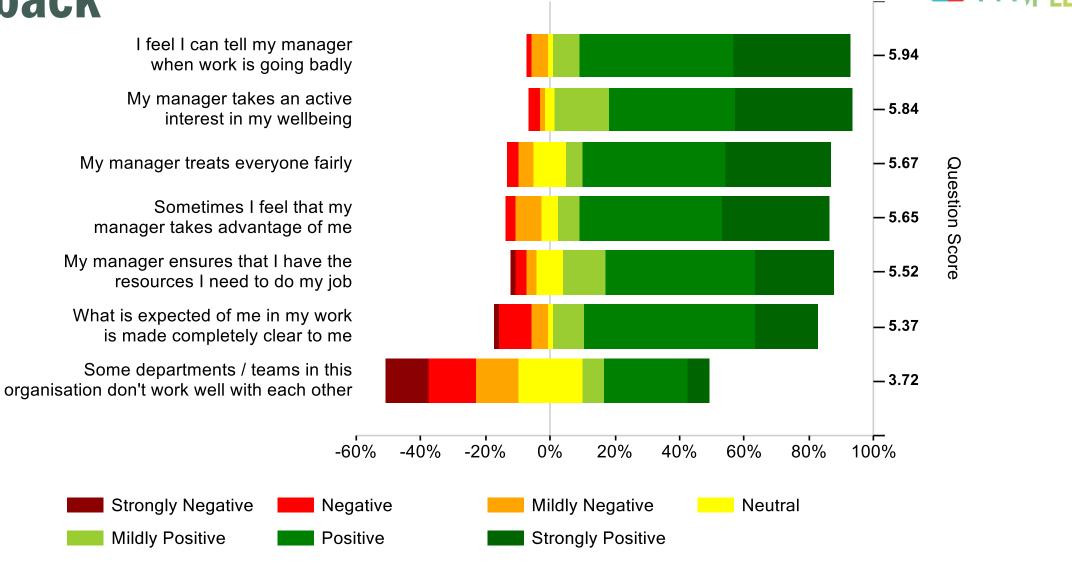

|  |

| 69.67 | 68.52 | 70.04 |  |
|-------|-------|-------|--|
| 6     | 7     | 6     |  |

| 72.04 | 72.73 | 72.07 |
|-------|-------|-------|
| 6     | 8     | 4     |

| 74.96 | 73.33 | 76. |
|-------|-------|-----|
| 5     | 7     | 3   |

| 71.89 | 71.67 | 72.62 |
|-------|-------|-------|
| 7     | 6     | 8     |

#### Ones to Watch Manager

| 65.34 |  |
|-------|--|
| 13    |  |

| 62.59 | 59.33 | 67.88 |
|-------|-------|-------|
| 13    | 16    | 8     |

| 66.88 | 63.19 | 62.80 |
|-------|-------|-------|
| 12    | 18    | 13    |

| 64.09 | 66.28 | 67.02 |
|-------|-------|-------|
| 15    | 11    | 14    |

OTW is Good







#### **Personal Growth**





## My Team





## Wellbeing





#### **Fair Deal**





### **Giving Something Back**



100%





#### Feedback



### **Bespoke**