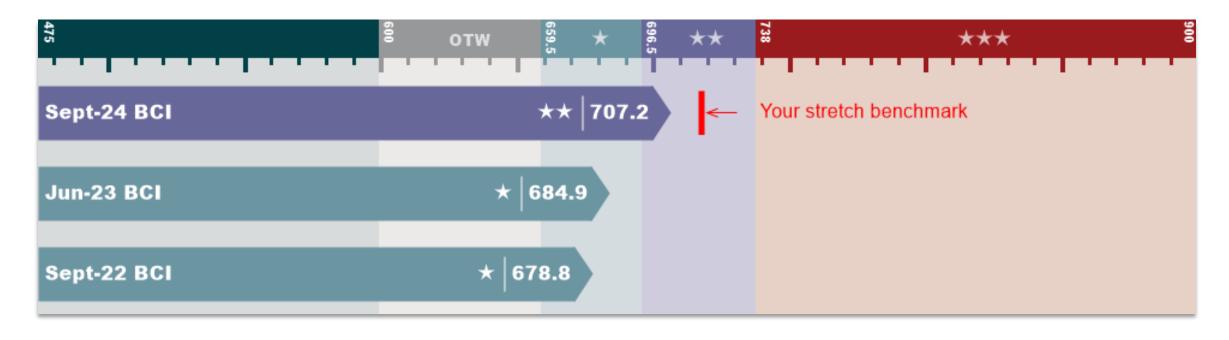

#### **Law Officers' Department**

- The BCI score is a recognised standard for employee engagement calculated by combining the responses to the core statements in the survey, relating to the 8 Factors of Engagement
- The score is on a scale of 0-1000, although most companies fall between 475 and 900

OTW is Good

★ is Very Good

★★ is Outstanding

★★★ is World Class

Law Officers' Department - (Sept-24 BCI) Law Officers' Department - (Jun-23 BCI)