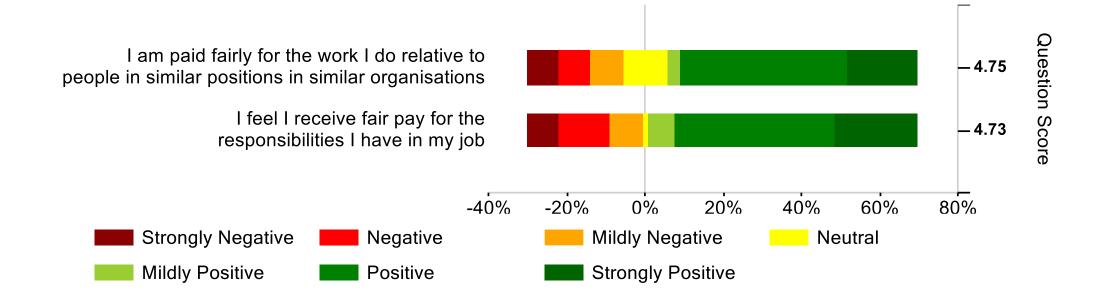

--|
| 2     | 0     | 3     |

| 71.46 |  |
|-------|--|
| 7     |  |

| 69.67 | 68.52 | 70.04 |  |
|-------|-------|-------|--|
| 6     | 7     | 6     |  |

| 72.04 | 72.73 | 72.07 |
|-------|-------|-------|
| 6     | 8     | 4     |

| 74.96 | 73.33 | 76. |
|-------|-------|-----|
| 5     | 7     | 3   |

| 71.89 | 71.67 | 72.62 |
|-------|-------|-------|
| 7     | 6     | 8     |

#### Ones to Watch Manager

| 65.34 |  |
|-------|--|
| 13    |  |

| 62.59 | 59.33 | 67.88 |
|-------|-------|-------|
| 13    | 16    | 8     |

| 66.88 | 63.19 | 62.80 |
|-------|-------|-------|
| 12    | 18    | 13    |

| 64.09 | 66.28 | 67.02 |
|-------|-------|-------|
| 15    | 11    | 14    |

OTW is Good







#### **Personal Growth**





## My Team





## Wellbeing





#### **Fair Deal**





### **Giving Something Back**



100%





#### Feedback



### **Bespoke**