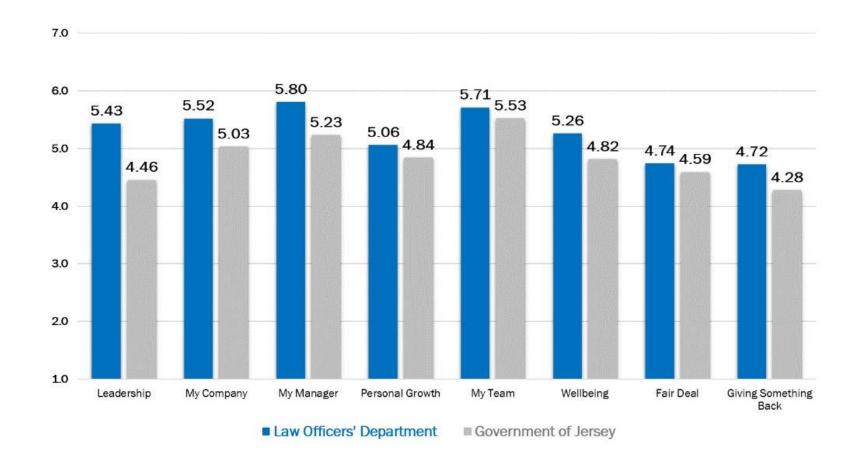

### **8 Factors of Engagement**

#### **Law Officers' Department vs GoJ**

- The 8 factor scores are based on the core 24 statements in the survey
- Each factor is scored on a scale of 1 to 7