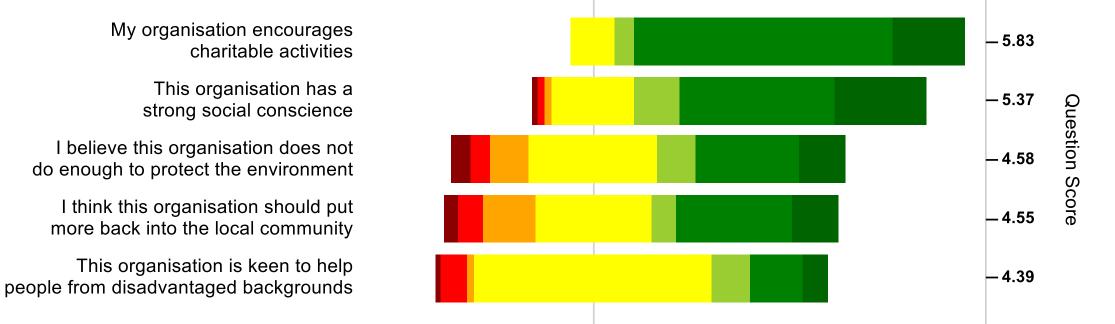

|
|-------|--|
| 7     |  |

| 69.67 | 68.52 | 70.04 |  |
|-------|-------|-------|--|
| 6     | 7     | 6     |  |

| 72.04 | 72.73 | 72.07 |
|-------|-------|-------|
| 6     | 8     | 4     |

| 74.96 | 73.33 | 76. |
|-------|-------|-----|
| 5     | 7     | 3   |

| 71.89 | 71.67 | 72.62 |
|-------|-------|-------|
| 7     | 6     | 8     |

#### Ones to Watch Manager

| 65.34 |  |
|-------|--|
| 13    |  |

| 62.59 | 59.33 | 67.88 |
|-------|-------|-------|
| 13    | 16    | 8     |

| 66.88 | 63.19 | 62.80 |
|-------|-------|-------|
| 12    | 18    | 13    |

| 64.09 | 66.28 | 67.02 |
|-------|-------|-------|
| 15    | 11    | 14    |

OTW is Good







#### **Personal Growth**





## My Team





## Wellbeing





#### **Fair Deal**





### **Giving Something Back**



100%





#### Feedback



### **Bespoke**