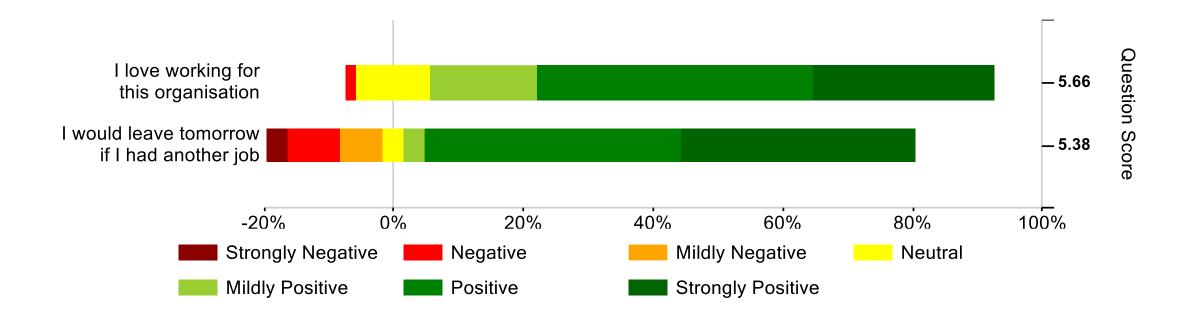

The 'My Manager' engagement factor shows consistently high scores, with managers at the Law Officers' Department being rated by staff as 'outstanding'.