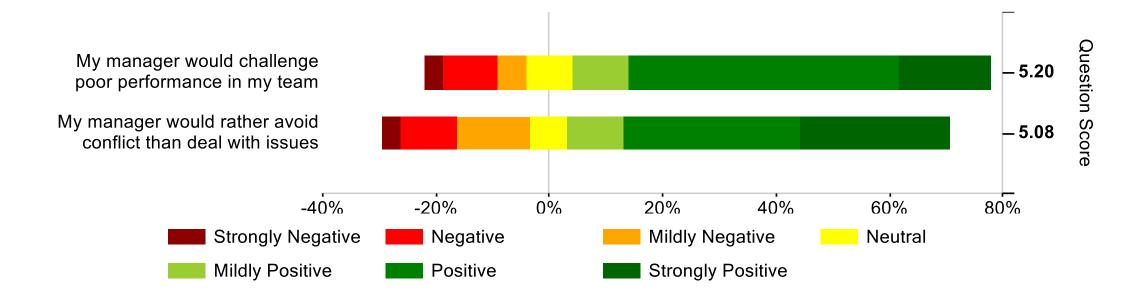

The 'My Manager' engagement factor shows consistently high scores, with managers at the Law Officers' Department being rated by staff as 'outstanding'.