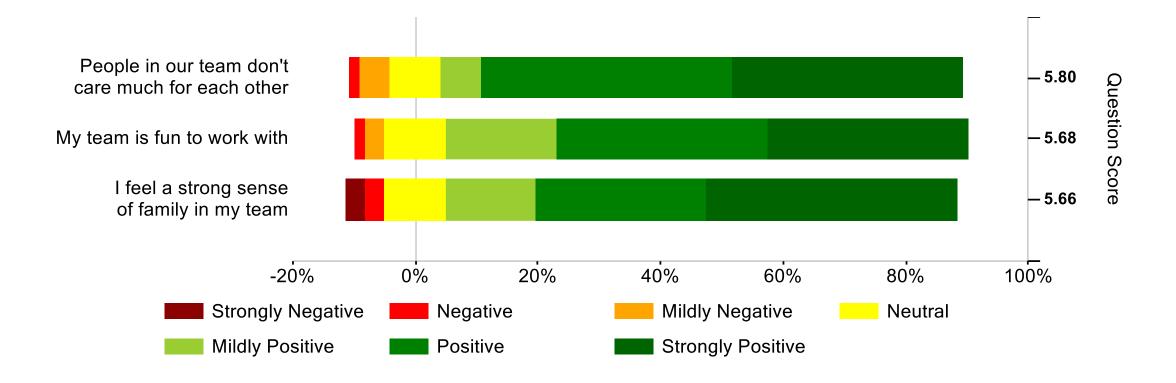

8 | 77.38 | 78.13 |
|-------|-------|-------|
| 2     | 0     | 3     |

| 71.46 |  |
|-------|--|
| 7     |  |

| 69.67 | 68.52 | 70.04 |  |
|-------|-------|-------|--|
| 6     | 7     | 6     |  |

| 72.04 | 72.73 | 72.07 |
|-------|-------|-------|
| 6     | 8     | 4     |

| 74.96 | 73.33 | 76. |
|-------|-------|-----|
| 5     | 7     | 3   |

| 71.89 | 71.67 | 72.62 |
|-------|-------|-------|
| 7     | 6     | 8     |

#### Ones to Watch Manager

| 65.34 |  |
|-------|--|
| 13    |  |

| 62.59 | 59.33 | 67.88 |
|-------|-------|-------|
| 13    | 16    | 8     |

| 66.88 | 63.19 | 62.80 |
|-------|-------|-------|
| 12    | 18    | 13    |

| 64.09 | 66.28 | 67.02 |
|-------|-------|-------|
| 15    | 11    | 14    |

OTW is Good







#### **Personal Growth**





## My Team





## Wellbeing





#### **Fair Deal**





### **Giving Something Back**



100%





#### Feedback



### **Bespoke**