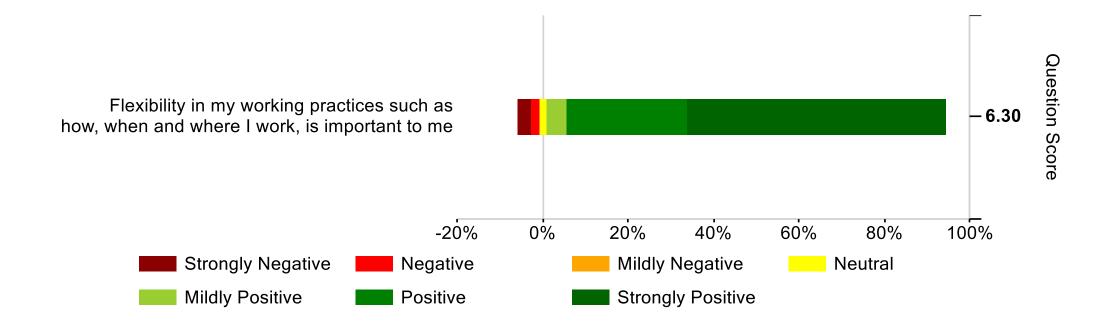

68.52 | 70.04 |  |
|-------|-------|-------|--|
| 6     | 7     | 6     |  |

| 72.04 | 72.73 | 72.07 |
|-------|-------|-------|
| 6     | 8     | 4     |

| 74.96 | 73.33 | 76. |
|-------|-------|-----|
| 5     | 7     | 3   |

| 71.89 | 71.67 | 72.62 |
|-------|-------|-------|
| 7     | 6     | 8     |

#### Ones to Watch Manager

| 65.34 |  |
|-------|--|
| 13    |  |

| 62.59 | 59.33 | 67.88 |
|-------|-------|-------|
| 13    | 16    | 8     |

| 66.88 | 63.19 | 62.80 |
|-------|-------|-------|
| 12    | 18    | 13    |

| 64.09 | 66.28 | 67.02 |
|-------|-------|-------|
| 15    | 11    | 14    |

OTW is Good







#### **Personal Growth**





## My Team





## Wellbeing





#### **Fair Deal**





### **Giving Something Back**



100%





#### Feedback



### **Bespoke**