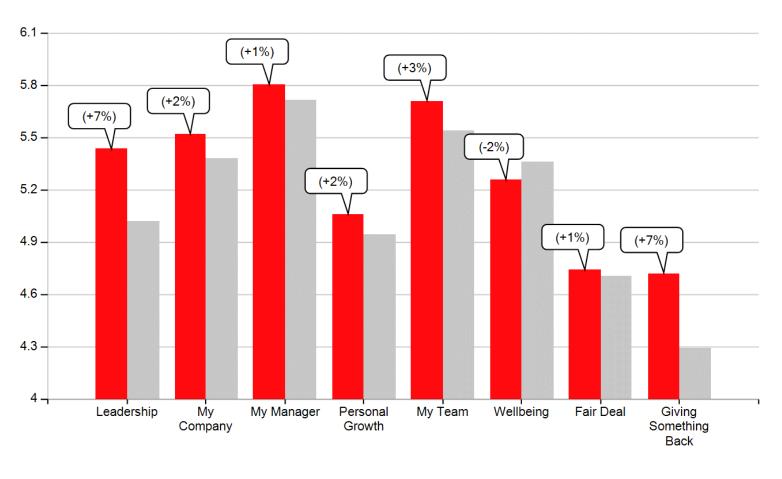

### **8 Factors of Engagement**

#### **Comparison against previous survey**

- The chart on this slide shows the difference in scores since the last survey in June 2023
- The differences are shown as percentage point differences
- An increase from 2 to 4 on a 7-point scale can be expressed as either 100% (relative change) or 33 percentage points (absolute change)

The 'Employee Engagement' chart shows an exceptionally high score of 83%, with the majority of employees falling into the 'highly engaged' category.

Seven of the eight factors of engagement improved year on year, with the Giving Something Back factor showing a marked increase due to the introduction of the Volunteering Policy. The one factor that fell back slightly on 2023 is Wellbeing which is attributed to the heavy caseload in some teams during 2024 and continuing into 2025.