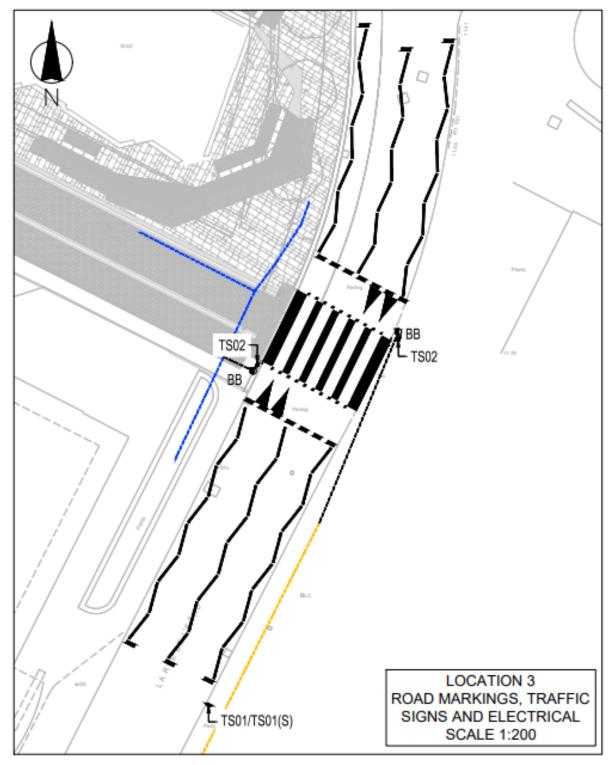

<u>Location 3</u> will utilise the existing raised table to be converted with beacons and markings to become a zebra crossing. This will convert the currently uncontrolled pedestrian crossing

Location 4 will produce a new zebra crossing facility at this location, with a raised table to reduce traffic speeds approaching the car park exit. This raised table will help cars exit the car park which has a deficient visibility splay. The crossing is to be located on the corner of Rue de L'Etau outside of the shops, this is deemed to be sufficient due to visibility of the crossing from both approaches being within the 43 m minimum requirement.

All crossings par location 4 have the statutory 8 zig-zags lines. Location 4 has 6 zig zags however all crossings are sufficiently indicated to drivers with pedestrian crossing warning signage. The warning signage to be used is indicated in Appendix 5.