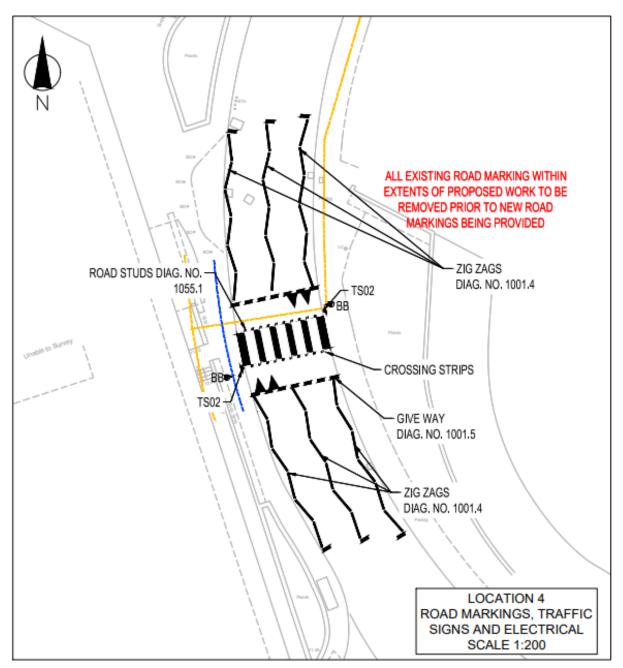

<u>Location 3</u> will utilise the existing raised table to be converted with beacons and markings to become a zebra crossing. This will convert the currently uncontrolled pedestrian crossing

Location 4 will produce a new zebra crossing facility at this location, with a raised table to reduce traffic speeds approaching the car park exit. This raised table will help cars exit the car park which has a deficient visibility splay. The crossing is to be located on the corner of Rue de L'Etau outside of the shops, this is deemed to be sufficient due to visibility of the crossing from both approaches being within the 43 m minimum requirement.

All crossings par location 4 have the statutory 8 zig-zags lines. Location 4 has 6 zig zags however all crossings are sufficiently indicated to drivers with pedestrian crossing warning signage. The warning signage to be used is indicated in Appendix 5.