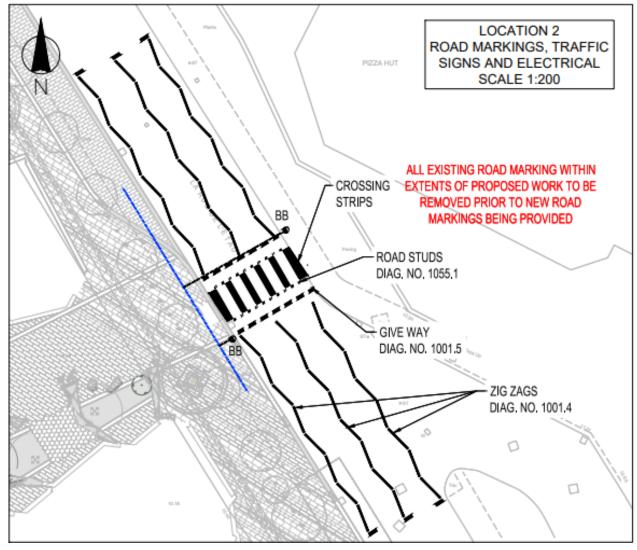

All three locations will use beacon posts to indicate the presence of a zebra crossing to drivers and pedestrians.

Location 2 will make use of the existing dropped curb, and the uncontrolled crossing will be converted to a controlled zebra crossing.

All crossings par location 4 have the statutory 8 zig-zags lines. Location 4 has 6 zig zags however all crossings are sufficiently indicated to drivers with pedestrian crossing warning signage. The warning signage to be used is indicated in Appendix 5.

## Appendix 2 – Location 2 design & details

Page 4 of 7

Appendix 4 - Location 4 design & details