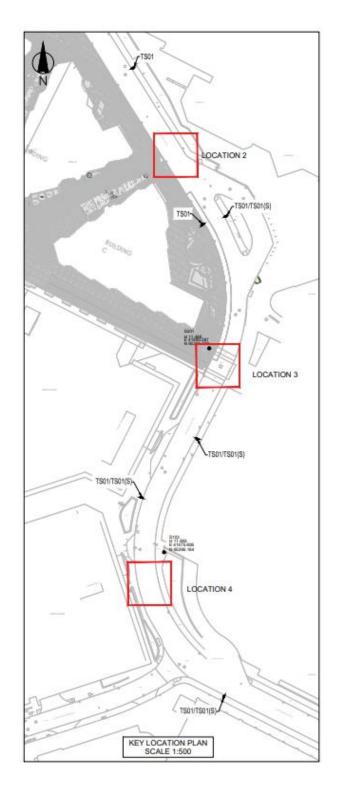

### Detail

The Parish of St Helier Roads Committee has requested for three new Zebra crossings to be installed along La Rue De L'Etau in the Waterfront district of St Helier. These crossings are in accordance with **Road Traffic (Pedestrian Crossings) (Jersey) Order 1982** requirements. As can be seen in Appendix 1 in Location 2,3 & 4.

#### Reason(s) for Decision

This decision is required as, under Article 69 of the Road Traffic (Jersey) Law 1956, only the Minister for Infrastructure can approve the installation of a zebra crossing. **Appendix 1 – Location of Crossings along Rue De L'Etau** 